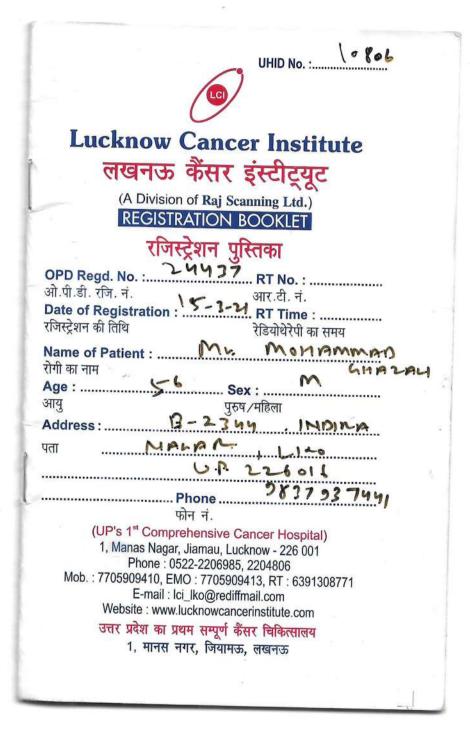

| (®)                                                                                |
|------------------------------------------------------------------------------------|
| Lucknow Cancer Institute                                                           |
| लखनऊ कैंसर इंस्टीट्यूट                                                             |
| <b>REGISTRATION</b> BOOKLET                                                        |
| रजिस्ट्रेशन पुस्तिका                                                               |
| OPD Regd. No. : 8959 RT No. :                                                      |
| Date of Registration 1911109. RT Time :<br>रजिरद्रेशन की तिथि रेडियो थेरेपी का समय |
| Name of Patient : Mohd . ( 1979) i                                                 |
| Age : 45 Sex : M<br>आय पुरुष/महिला                                                 |
| Address: Sakarwal west (Tanda)                                                     |
| un Disti. Ambedkar Nagar                                                           |
| <u> </u>                                                                           |
| (UP's I'' Comprehensive Cancer Hospital)                                           |
| 1. Manas Nagar, Jiamau, Lucknow - 226 001                                          |

, and the

X

Phones : 2206981 - 84, 2204806 - 07 Fax : 0522 - 2207651 F-mail : lci\_lko@sancharnet.in उत्तर प्रदेश का प्रथम सम्पूर्ण कैंसर चिकित्सालय

1, मानस नगर, जियामऊ, लखनऊ

(A Division of Raj Scanning Ltd.)

1, Manas Nagar, Jiamau, Lucknow - 226 001, Phones : 0522-2204806-07, 2205354 2206981 - 84, 3203597, Fax : 0522 - 2207651, E-mail lci\_lko@rediffmail.com