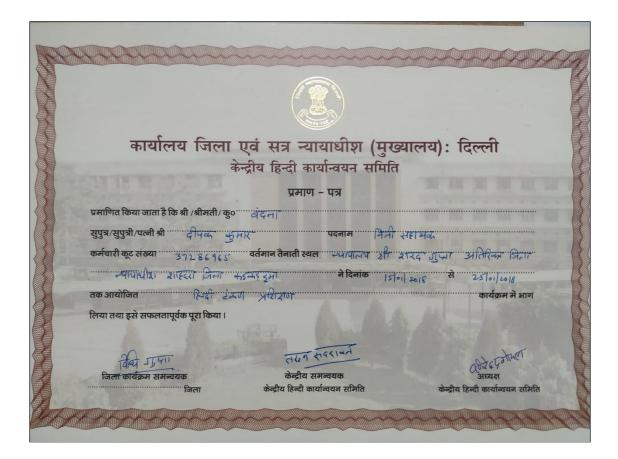

11. Do you know typewriting Speed

12. Do you know shorthand Speed

English: -Yes

English: -Yes

60 WPM

100 WPM

Hindi: -Yes 30 WPM

Hindi: -No