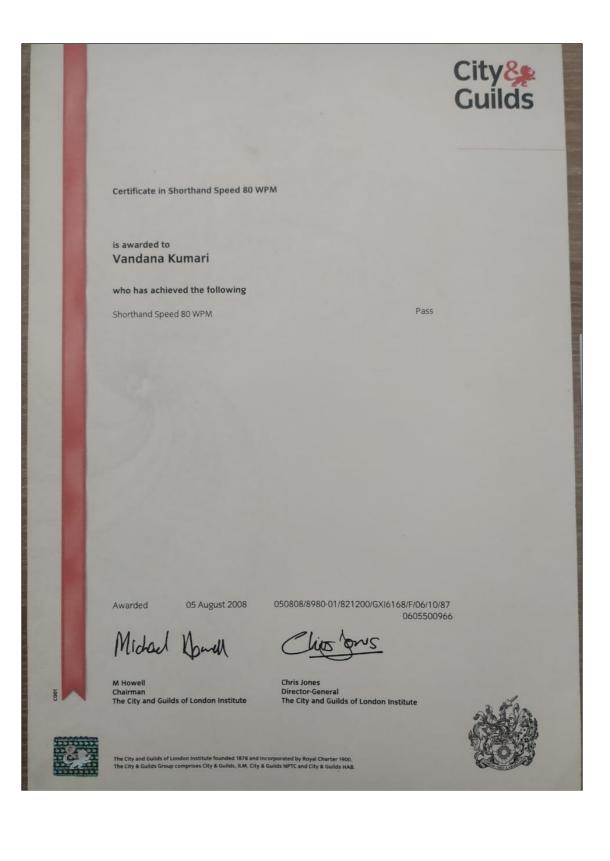

# PROFESSIONAL QUALIFICATIONS

| Examination             | Year | Subjects                                                                                                                                                             | Devision/<br>Grade | Marks | School/College<br>Attended       | University/Board |
|-------------------------|------|----------------------------------------------------------------------------------------------------------------------------------------------------------------------|--------------------|-------|----------------------------------|------------------|
| SECRETARIAL<br>PRACTICE | 2008 | SHORTHAND,<br>TYPEWRITING,<br>OFFICE<br>PROCEDURE,<br>ENGLISH FOR<br>BUSINESS<br>COMMUNICATIO<br>N, PERSONALITY<br>DEVELOPMENT,<br>ENGLISH<br>REMEDIAL,<br>COMPUTERS | FIRST              | 90    | WOMEN'S<br>TRAINING<br>INSTITUTE | YWCA OF DELHI    |

11. Do you know typewriting Speed

12. Do you know shorthand Speed

English: -Yes

English: -Yes

60 WPM

100 WPM

Hindi: -Yes 30 WPM

Hindi: -No