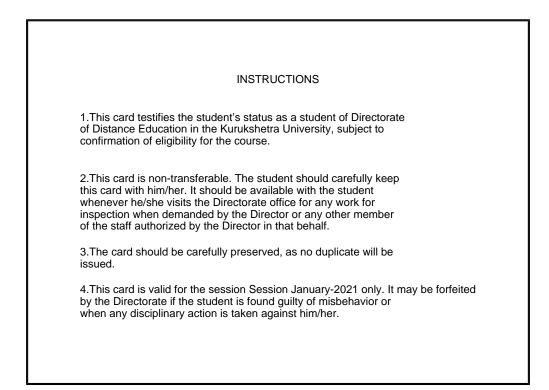

|                                       | DIRECTORATE OF DISTANCE EDUCATION<br>KURUKSHETRA UNIVERSITY KURUKSHETRA<br>Identity Card (Session January-2021)<br>Provisional |
|---------------------------------------|--------------------------------------------------------------------------------------------------------------------------------|
|                                       | Name: SUBHASH CHANDRA YADAV                                                                                                    |
|                                       | Father's Name: HARI BANSH YADAV                                                                                                |
|                                       | Mother's Name: SHANTI DEVI                                                                                                     |
|                                       | Class: Master of Law-I                                                                                                         |
|                                       | Ref. No <b>21144690</b>                                                                                                        |
|                                       | Postal Address: HOUSE NO. 10,                                                                                                  |
| Filent cenner Julie                   | CHARCHANDRA PURI COLONY,<br>IN FRONT OF DIG BUNGLAW,                                                                           |
| Student's Sign                        | GORAKHPUR-273001                                                                                                               |
|                                       | Mob. No.: <b>9721854860</b>                                                                                                    |
| Note: Students should fill in all the |                                                                                                                                |
| particulars except Ref. No.           | And Trunk (DE)                                                                                                                 |
|                                       | Asstt. Registrar (D.E.)<br>Kurukshetra University                                                                              |
|                                       | KURUKSHETRA-136119                                                                                                             |