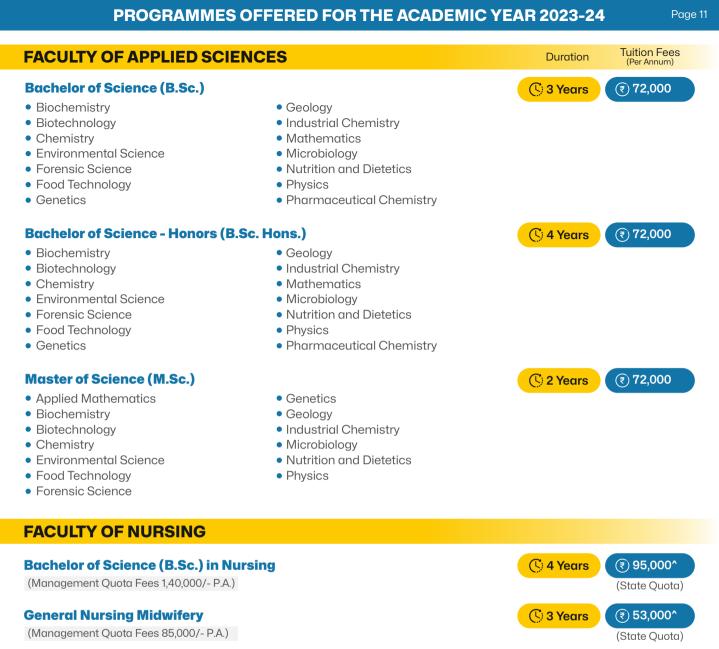

## **PROGRAMMES OFFERED FOR THE ACADEMIC YEAR 2023-24**

Community Medicine

## MEDICINE PROGRAMS Bachelor of Medicine and Bachelor of Surgery (MBBS) (Management Quota Fees 15,75,000/- P.A.) INRI Quota Fees 25,000 USD Doctor of Medicine (MD)

• Anaesthesiology (Management Quota Fees 12,00,000/- P.A.)

- Anatomy
- BiochemistryPhysiology
- Pharmacology
   Physiology
- Dermatology (Management Quota Fees 40,00,000/- P.A.)
- General Medicine (Management Quota Fees 40,00,000/- P.A.)
- Paediatrics
   (Management Quota Fees 37,00,000/- P.A.)
- Pathology (Management Quota Fees 7,00,000/- P.A.)
- Psychiatry (Management Quota Fees 27,00,000/- P.A.)
- Radiology
   (Management Quota Fees 50,00,000/- P.A.)
- Respiratory Medicine
   (Management Quota Fees 26,00,000/- P.A.)

## Master of Surgery (MS)

• Emergency Medicine (Management Quota Fees 29,00,000/- P.A.)

- General Surgery (Management Quota Fees 38,00,000/- P.A.)
- Obstetrics and Gynecology (Management Quota Fees 38,00,000/- P.A.)
- Ophthalmology (Management Quota Fees 15,00,000/- P.A.)
- Orthopaedics (Management Quota Fees 40,00,000/- P.A.)
- Otorhinolaryngology (ENT) (Management Quota Fees 18,00,000/- P.A.)

## Master of Science (M.Sc)

- Anatomy
   Physiology
- Microbiology

• Biochemistry

|                                  | () 4.5 Years | ₹ 8,25,000                                         |
|----------------------------------|--------------|----------------------------------------------------|
|                                  |              | (State Quota)                                      |
|                                  | C 3 Years    | (₹) 12,00,000                                      |
|                                  | ü            | (State Quota)                                      |
| <ul> <li>Microbiology</li> </ul> | C 3 Years    | ₹) 1,000                                           |
|                                  |              | (State Quota)                                      |
|                                  | C 3 Years    | ₹ 35,00,000                                        |
|                                  |              | (State Quota)                                      |
|                                  | C 3 Years    | ₹ 32,00,000                                        |
|                                  |              | (State Quota)                                      |
|                                  | C 3 Years    | ₹ 33,00,000                                        |
|                                  |              | (State Quota)                                      |
|                                  | C 3 Years    | <ul><li>₹ 6,00,000</li><li>(State Quota)</li></ul> |
|                                  |              |                                                    |
|                                  | C 3 Years    | ₹ 15,90,000<br>(State Quota)                       |
|                                  |              |                                                    |
|                                  | C 3 Years    | (State Quota)                                      |
|                                  | C 3 Years    | (₹) 23,00,000                                      |
|                                  |              | (State Quota)                                      |
|                                  | C 3 Years    | (₹) 23,00,000                                      |
|                                  |              | (State Quota)                                      |
|                                  | C 3 Years    | ₹ 32,00,000                                        |
|                                  |              | (State Quota)                                      |
|                                  | C 3 Years    | ₹ 34,00,000                                        |
|                                  |              | (State Quota)                                      |
|                                  | C 3 Years    | ₹ 10,00,000                                        |
|                                  |              | (State Quota)                                      |
|                                  | C 3 Years    | ₹ 34,00,000                                        |
|                                  |              | (State Quota)                                      |
|                                  |              |                                                    |

() 3 Years (State Quota)

( 3.5 Years

Pharmacology

(₹) 65,000

#### **Tuition** Fees FACULTY OF PHYSIOTHERAPY Duration (Per Annum) (₹) 1,07,000^ **Bachelor of Physiotherapy (BPT)** 🗘 4.5 Years (Management Ouota Fees 1.60.000/- P.A.) (State Quota) Master of Physiotherapy (MPT) C 2 Years (₹) 2,50,000^ (Management Quota Fees 2,65,000/- P.A.) (State Quota) Cardio-Respiratory Disorders and Intensive Care Community based Rehabilitation Musculoskeletal and Sports Medical Surgical Neurological and Psychosomatic Disorders **FACULTY OF AYURVED** (₹) 2,71,000^ Bachelor of Avurvedic Medicine and Surgery (BAMS) ( 5.5 Years (Management Quota Fees 3,75,000/- P.A.) (State Quota) **Doctor of Medicine Avurved (MD)** C 3 Years (₹) 3,75,000^ (Management Quota Fees 3,75,000/- P.A.) (State Quota) • Ayurveda Samhita Kayachikitsa • Rasa Shastra evam evam Siddhant • Kriya Sharira Bhaishajya Kalpana Dravyaguna Vigyana • Panchakarma • Roga Nidana evam • Kaumarabhritya Rachana Sharira Vikriti Vigyana Master of Surgery Ayurved (MS) C 3 Years (₹) 3,75,000^ (Management Quota Fees 3,75,000/- P.A.) (State Quota) • Prasuti evam Stri Roga • Shalya Tantra Shalakya Tantra FACULTY OF HOMOEOPATHY **Bachelor of Homoeopathic Medicine and Surgery (BHMS)** ( 5.5 Years (₹)80,000^ (Management Quota Fees 1,20,000/- P.A.) (State Quota) Doctor of Medicine Homoeopathy (MD) C 3 Years (₹) 1,80,000^ (Management Quota Fees 2,00,000/- P.A.) (State Quota) Materia Medica • Organon of Medicine Practice of Medicine Repertory FACULTY OF LIBRARY AND INFORMATION SCIENCE (₹) 20,000 **Bachelor of Library and Information Science (B.Lib.I.Sc)** (C) 1 Years (Offered after Completion of any Graduation Degree) Master of Library and Information Science (M.LIB.I.Sc) C 1 Years (₹) 20,000 (Offered after completion of B.Lib.I.Sc.) DOCTOR OF PHILOSOPHY (PH.D.) \* Aeronautical Engineering | Applied Mathematics | Biochemistry | Biotechnology (S) 3 Years (₹) 1,00,000 Chemical Engineering | Chemistry Environmental Science Forensic Science | Civil (State Quota) Engineering | Computer Science and Engineering | Design | Electrical Engineering Electronics and Communication Engineering | English | Finance | History | Human Resource Management | IT and Computer Science | Information Technology Journalism and Mass Communication | Library and Information Science | Marketing Mechanical Engineering | Microbiology | Nutrition and Dietetics | Pharmaceutical Sciences | Physics Geology | Political Science | Psychology | Robotics and Mechatronics Social Work | Sociology Anatomy | Anesthesiology | Architecture and Planning | Commerce | Homoeopathy (₹) 1,25,000 C 3 Years Law | Medical Biochemistry | Medical Microbiology | Medical Pharmacology | Nursing (State Quota) Ophthalmolog | Otorhinolaryngology | Pathology | Physiology | Physiotherapy | Public Health | Radiology | Skin and VD