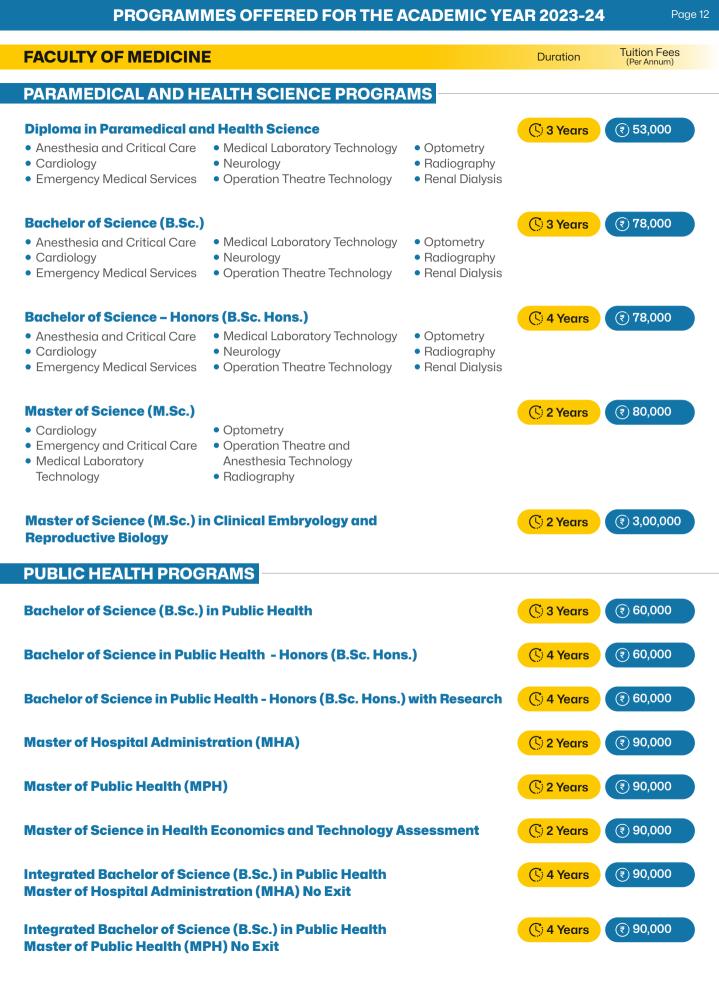

## MEDICINE PROGRAMS Bachelor of Medicine and Bachelor of Surgery (MBBS) (Management Quota Fees 15,75,000/- P.A.) INRI Quota Fees 25,000 USD Doctor of Medicine (MD)

• Anaesthesiology (Management Quota Fees 12,00,000/- P.A.)

- Anatomy
- BiochemistryPhysiology
- Pharmacology
   Physiology
- Dermatology (Management Quota Fees 40,00,000/- P.A.)
- General Medicine (Management Quota Fees 40,00,000/- P.A.)
- Paediatrics
   (Management Quota Fees 37,00,000/- P.A.)
- Pathology (Management Quota Fees 7,00,000/- P.A.)
- Psychiatry (Management Quota Fees 27,00,000/- P.A.)
- Radiology
   (Management Quota Fees 50,00,000/- P.A.)
- Respiratory Medicine
   (Management Quota Fees 26,00,000/- P.A.)

## Master of Surgery (MS)

• Emergency Medicine (Management Quota Fees 29,00,000/- P.A.)

- General Surgery (Management Quota Fees 38,00,000/- P.A.)
- Obstetrics and Gynecology (Management Quota Fees 38,00,000/- P.A.)
- Ophthalmology (Management Quota Fees 15,00,000/- P.A.)
- Orthopaedics (Management Quota Fees 40,00,000/- P.A.)
- Otorhinolaryngology (ENT) (Management Quota Fees 18,00,000/- P.A.)

## Master of Science (M.Sc)

- Anatomy
   Physiology
- Microbiology

• Biochemistry

|                                  | () 4.5 Years | ₹ 8,25,000                                         |
|----------------------------------|--------------|----------------------------------------------------|
|                                  |              | (State Quota)                                      |
|                                  | C 3 Years    | (₹) 12,00,000                                      |
|                                  | ü            | (State Quota)                                      |
| <ul> <li>Microbiology</li> </ul> | C 3 Years    | ₹) 1,000                                           |
|                                  |              | (State Quota)                                      |
|                                  | C 3 Years    | ₹ 35,00,000                                        |
|                                  |              | (State Quota)                                      |
|                                  | C 3 Years    | ₹ 32,00,000                                        |
|                                  |              | (State Quota)                                      |
|                                  | C 3 Years    | ₹ 33,00,000                                        |
|                                  |              | (State Quota)                                      |
|                                  | C 3 Years    | <ul><li>₹ 6,00,000</li><li>(State Quota)</li></ul> |
|                                  |              |                                                    |
|                                  | C 3 Years    | ₹ 15,90,000<br>(State Quota)                       |
|                                  |              |                                                    |
|                                  | C 3 Years    | (State Quota)                                      |
|                                  | C 3 Years    | (₹) 23,00,000                                      |
|                                  |              | (State Quota)                                      |
|                                  | C 3 Years    | (₹) 23,00,000                                      |
|                                  |              | (State Quota)                                      |
|                                  | C 3 Years    | ₹ 32,00,000                                        |
|                                  |              | (State Quota)                                      |
|                                  | C 3 Years    | ₹ 34,00,000                                        |
|                                  |              | (State Quota)                                      |
|                                  | C 3 Years    | ₹ 10,00,000                                        |
|                                  |              | (State Quota)                                      |
|                                  | C 3 Years    | ₹ 34,00,000                                        |
|                                  |              | (State Quota)                                      |
|                                  |              |                                                    |

() 3 Years (State Quota)

( 3.5 Years

Pharmacology

(₹) 65,000

#### **Tuition** Fees FACULTY OF PHYSIOTHERAPY Duration (Per Annum) (₹) 1,07,000^ **Bachelor of Physiotherapy (BPT)** 🗘 4.5 Years (Management Ouota Fees 1.60.000/- P.A.) (State Quota) Master of Physiotherapy (MPT) C 2 Years (₹) 2,50,000^ (Management Quota Fees 2,65,000/- P.A.) (State Quota) Cardio-Respiratory Disorders and Intensive Care Community based Rehabilitation Musculoskeletal and Sports Medical Surgical Neurological and Psychosomatic Disorders **FACULTY OF AYURVED** (₹) 2,71,000^ Bachelor of Avurvedic Medicine and Surgery (BAMS) ( 5.5 Years (Management Quota Fees 3,75,000/- P.A.) (State Quota) **Doctor of Medicine Avurved (MD)** C 3 Years (₹) 3,75,000^ (Management Quota Fees 3,75,000/- P.A.) (State Quota) • Ayurveda Samhita Kayachikitsa • Rasa Shastra evam evam Siddhant • Kriya Sharira Bhaishajya Kalpana Dravyaguna Vigyana • Panchakarma • Roga Nidana evam • Kaumarabhritya Rachana Sharira Vikriti Vigyana Master of Surgery Ayurved (MS) C 3 Years (₹) 3,75,000^ (Management Quota Fees 3,75,000/- P.A.) (State Quota) • Prasuti evam Stri Roga • Shalya Tantra Shalakya Tantra FACULTY OF HOMOEOPATHY **Bachelor of Homoeopathic Medicine and Surgery (BHMS)** ( 5.5 Years (₹)80,000^ (Management Quota Fees 1,20,000/- P.A.) (State Quota) Doctor of Medicine Homoeopathy (MD) C 3 Years (₹) 1,80,000^ (Management Quota Fees 2,00,000/- P.A.) (State Quota) Materia Medica • Organon of Medicine Practice of Medicine Repertory FACULTY OF LIBRARY AND INFORMATION SCIENCE (₹) 20,000 **Bachelor of Library and Information Science (B.Lib.I.Sc)** (C) 1 Years (Offered after Completion of any Graduation Degree) Master of Library and Information Science (M.LIB.I.Sc) C 1 Years (₹) 20,000 (Offered after completion of B.Lib.I.Sc.) DOCTOR OF PHILOSOPHY (PH.D.) \* Aeronautical Engineering | Applied Mathematics | Biochemistry | Biotechnology (S) 3 Years (₹) 1,00,000 Chemical Engineering | Chemistry Environmental Science Forensic Science | Civil (State Quota) Engineering | Computer Science and Engineering | Design | Electrical Engineering Electronics and Communication Engineering | English | Finance | History | Human Resource Management | IT and Computer Science | Information Technology Journalism and Mass Communication | Library and Information Science | Marketing Mechanical Engineering | Microbiology | Nutrition and Dietetics | Pharmaceutical Sciences | Physics Geology | Political Science | Psychology | Robotics and Mechatronics Social Work | Sociology Anatomy | Anesthesiology | Architecture and Planning | Commerce | Homoeopathy (₹) 1,25,000 C 3 Years Law | Medical Biochemistry | Medical Microbiology | Medical Pharmacology | Nursing (State Quota) Ophthalmolog | Otorhinolaryngology | Pathology | Physiology | Physiotherapy | Public Health | Radiology | Skin and VD