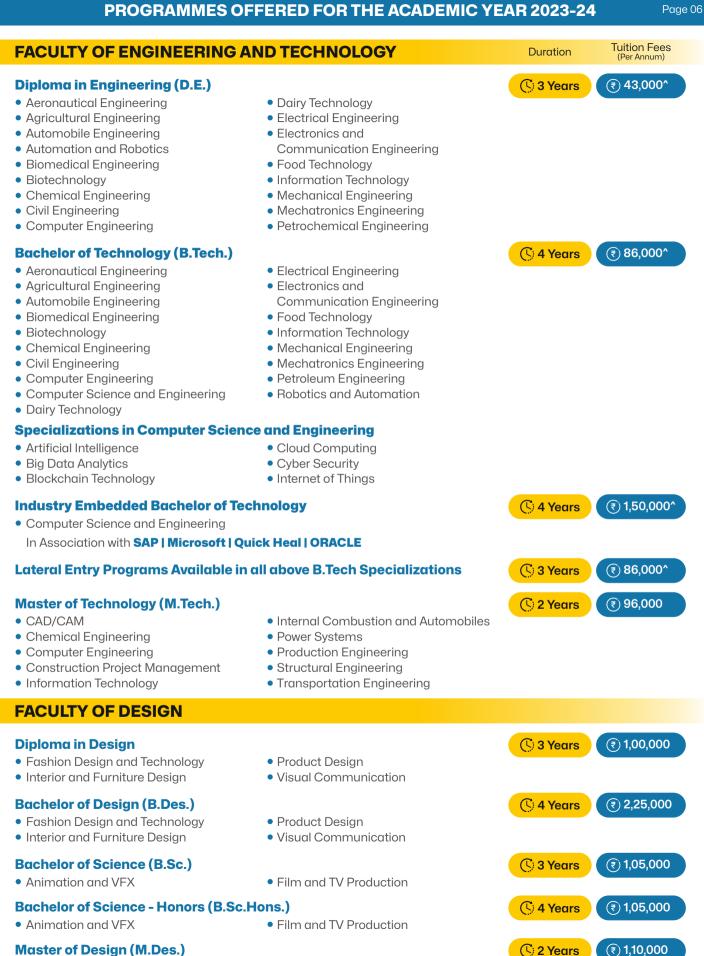

# PROGRAMMES OFFERED

FOR THE ACADEMIC YEAR 2023-24

**PROGRAMMES OFFERED FOR THE ACADEMIC YEAR 2023-24** 

## **Diploma in Architecture (D.Arch.)** (5) 3 Years (₹) 43,000^ (₹) 92,000^ **Bachelor of Architecture (B.Arch.)** (5) 5 Years C 4 Years **Bachelor of Design (B.Des.)** (₹) 1,00,000 Building and Infrastructure (₹) 40,000 Master of Planning (M.Plan.) C 2 Years Master of Design (M.Des.) C 2 Years (₹) 1,00,000

Building and Infrastructure

Interior Design

## **PROGRAMMES OFFERED FOR THE ACADEMIC YEAR 2023-24**

Page 10

| FACULTY OF IT AND COMPU                                                                                                                                                                                                     | Duration                                                                                                                                                                                  | Tuition Fees<br>(Per Annum) |           |  |
|-----------------------------------------------------------------------------------------------------------------------------------------------------------------------------------------------------------------------------|-------------------------------------------------------------------------------------------------------------------------------------------------------------------------------------------|-----------------------------|-----------|--|
| <b>Bachelor of Computer Application</b>                                                                                                                                                                                     | C 3 Years                                                                                                                                                                                 | ₹ 80,000                    |           |  |
| <b>Bachelor of Computer Application</b>                                                                                                                                                                                     | - Honors (BCA Hons.)                                                                                                                                                                      | C 4 Years                   | ₹ 80,000  |  |
| Bachelor of Science (B.Sc.) in Info                                                                                                                                                                                         | rmation Technology                                                                                                                                                                        | C 3 Years                   | € 80,000  |  |
| Bachelor of Science - Honors (B.S                                                                                                                                                                                           | c. Hons.) in Information Technology                                                                                                                                                       | C 4 Years                   | € 80,000  |  |
| Master of Computer Application (                                                                                                                                                                                            | MCA)                                                                                                                                                                                      | C 2 Years                   | ₹ 74,000  |  |
| Master of Science (M.Sc.) in Inforr                                                                                                                                                                                         | nation Technology                                                                                                                                                                         | C 2 Years                   | ₹ 74,000  |  |
| Integrated Master of Computer A                                                                                                                                                                                             | C 4 Years                                                                                                                                                                                 | ₹ 74,000                    |           |  |
| Integrated Master of Computer A<br>In Association with SAP   Microsoft   Qu                                                                                                                                                 | C 4 Years                                                                                                                                                                                 | ₹ 1,25,000                  |           |  |
| <ul> <li>All above program are offered with</li> <li>Advanced Operating System</li> <li>Artificial Intelligence</li> <li>Big Data Analytics</li> <li>Blockchain Technology</li> <li>Cyber Security and Forensics</li> </ul> | <ul> <li>h Specializations</li> <li>Cloud Computing</li> <li>Full Stack Web Development</li> <li>Gaming Technology</li> <li>Web and Mobile Computing</li> <li>Web Technologies</li> </ul> |                             |           |  |
| FACULTY OF PHARMACY                                                                                                                                                                                                         |                                                                                                                                                                                           |                             |           |  |
| Diploma in Pharmacy (D.Pharm.)                                                                                                                                                                                              |                                                                                                                                                                                           | C 2 Years                   | € 40,000^ |  |
| Bachelor of Pharmacy (B.Pharm.)                                                                                                                                                                                             |                                                                                                                                                                                           | C 4 Years                   | € 91,000^ |  |

Bachelor of Pharmacy (B.Pharm.) - Lateral Entry

## Master of Pharmacy (M.Pharm.)

- Pharmaceutical Analysis
- Pharmaceutical Chemistry
- Pharmaceutical Quality Assurance
- Pharmaceutical Technology
- Regulatory Affairs

## **Doctor of Pharmacy (Pharm.D.)**

## Pharmaceutics • Pharmacology

- Pharmacy Practice
- Phytopharmacy and Phytomedicine
- Industrial Pharmacy

## Doctor of Pharmacy - Post Baccalaureate (Pharm.D. - PB)

| () 6 Years (?) 2,20,000 |
|-------------------------|
| () 3 Years () 1,50,000  |

(₹) 91,000^

₹ 1,16,000

() 3 Years

C 2 Years

Auxiliary Nursing Midwifery