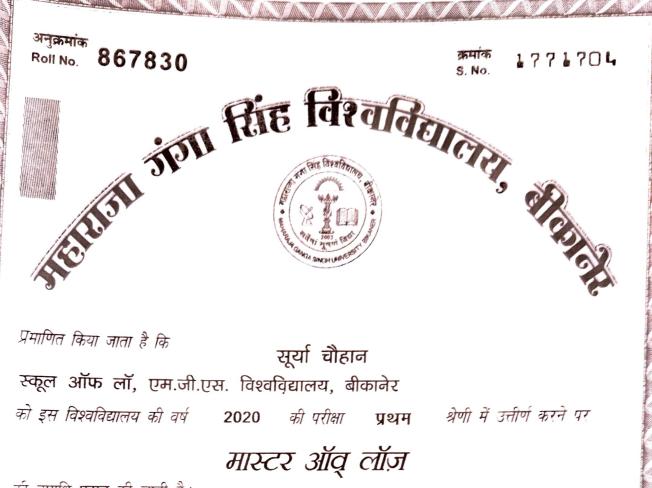

۱

Í

1999

E

Bikaner (Rajasthan) (Formerly University of Bikaner, Bikaner)

**PROVISIONAL CERTIFICATE** 

Roll No. 867830

SURYA CHAUHAN Certified that

BASANT SINGH CHAUHAN Son / Daughter of

SCHOOL OF LAW, M. G. S. UNIVERSITY, of College / Place BIKANER (REGULAR)

appeared at the LL. M. PART-II

2020 Examination in

and was declared passed in FIRST DIVISION

BIKANER

Date

30/11/2020

Controller of Examinations

DIRECTOR SCHOOL OF LAW

MGSU, BIKANER

The printed degree / certificate of passing the examination will be issued to the candidate later on.

Sr. No. 112610

की उपाधि प्रदान की जाती है। यह उपाधि विश्वविद्यालय की मुद्रा तथा कुलपति के हस्ताक्षर से निर्गमित की जाती है।

## MAHARAJA GANGA SINGH UNIVERSITY, BIKANER

*Certified that the degree of* 

Master of Laws

Surya Chauhan

is conferred on

of School of Law, M.G.S. University, Bikaner on having passed the Examination of the year 2020 of this University division. First

in This degree is issued with the seal of the University and the Signature of DIRECT the Vice Chancellor. SCHOOL OF L

कलपति

04-51912

MGSU, BIKAN