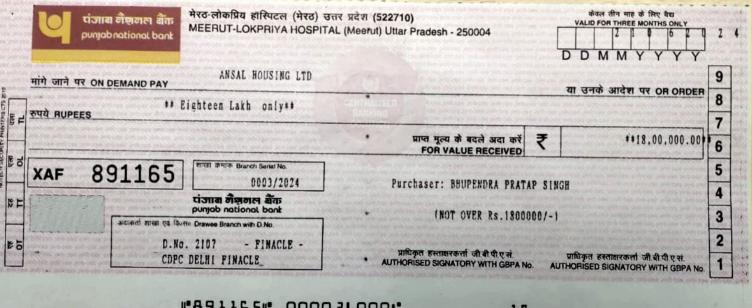

Statement of Account: 522710NC00000352 For Period: 4-6-2024 to 28-6-2024

| Date       | Instrument ID | Amount     | Type | Balance       | Remarks                                  |
|------------|---------------|------------|------|---------------|------------------------------------------|
| 21/06/2024 |               | 1800000.00 | DR   | -1,800,000.00 | 522710NC00000352 Loan Disbursement Debit |