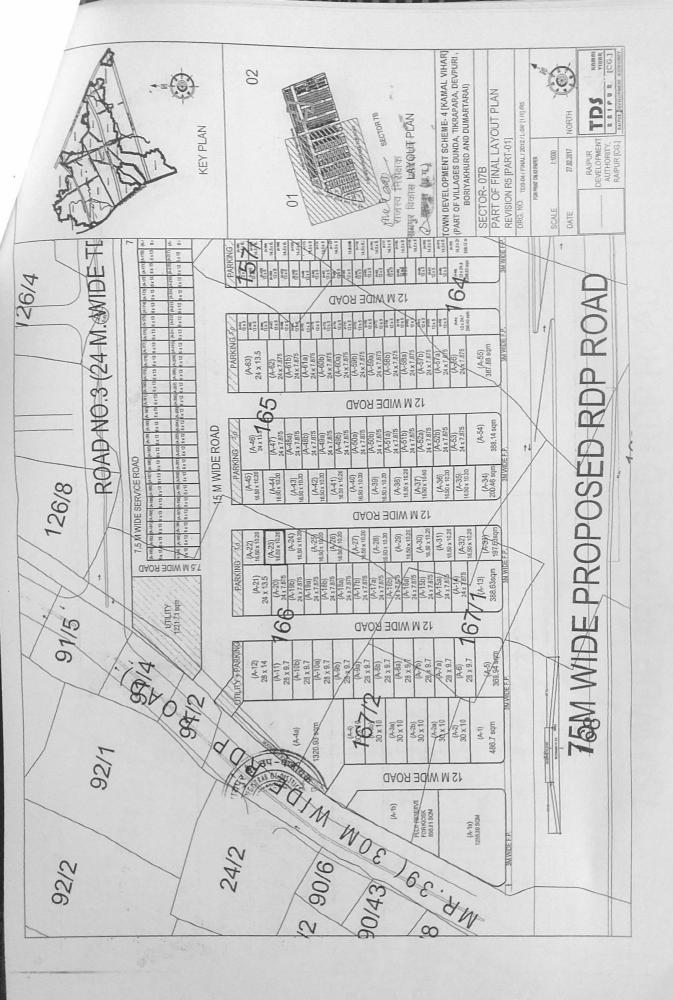

के मध्य नगर विकास योजना कमांक–4 (कमल विहार) के सेक्टर 7B में व्यावसायिक (सी.बी.डी.) प्रयोजन के भूखण्ड कमांक A-23 क्षेत्रफल 1811.56 वर्गफुट हेतु निष्पादित किया गया।

नगर विकास योजना कमांक-4 (कमल विहार) संयुक्त संचालक, नगर तथा ग्राम निवेश क्षेत्रीय कार्यालय, रायपुर के द्वारा पत्र कमांक 4383/नग्रानि/आर.डी.ए. प्र.क. 19/10 दिनांक 02.07.2010 द्वारा अनुमोदित हो चुकी है। यह कि किसी भी दशा में जो भूखण्ड भूमिस्वामी/पक्ष कमांक-2 को आबंटित किया गया है, का उपविभाजन एवं संविलयन प्राधिकरण की अनुमति एवं नगर तथा ग्राम निवेश विभाग की स्वीकृति के बिना नही किया जा सकेगा एवं निर्माण करने हेतु नगर पालिक निगम/नगर तथा ग्राम निवेश (जो भी लागू हो ) से विधिवत निर्माण अनुज्ञा प्राप्त करनी होगी एवं उसकी एक छाया प्रति इस कार्यालय को उपलब्ध करानी होगी।

चूंकि विक्रेता एवं क्रेता के मध्य यह सहमति हुई है कि विक्रेता द्वारा भूखण्ड क्रमांक A-23 सेक्टर 7B जिसका क्षेत्रफल 1811.56 वर्गफुट नगर विकास योजना क्रमांक 04 कमल विहार निर्मित कर संलग्न अनुसूची में विस्तृत रूप से दर्शाया गया एवं लाल रेखाओं से चिन्हित किया गया है (जिसे एतद् पश्चात् भूखण्ड शब्द से संबोधित किया जाएगा) को समुचित प्रतिफल के स्वरूप फ्री–होल्ड में विक्रय करने को तथा उक्त प्रतिफल

#### ''अन्स्ची''

रायपुर विकास प्राधिकरण की नगर विकास योजना क्रमांक 04 (कमल विहार) के अंतर्गत् व्यावसायिक (सी.बी.डी) प्रयोजन का भूखण्ड क्रमांक 23 रकबा 1811.56 वर्गफुट सेक्टर 7B भूमि जो कि ग्राम- डूण्डा प0ह0न0 -178 51 खसरा नंबर- 166 पर स्थित है जिसका विस्तृत विवरण संलग्न अंत्रेसूची में दिया गया है -

| 119-       |    |                            |
|------------|----|----------------------------|
| उत्तर में  | :  | भूखण्ड क्रमांक A-22        |
| दक्षिण में | :- | भूखण्ड क्रमांक A-24        |
| पूर्व में  | :- | 12 मीटर चौड़ी सड़क         |
| पशिचम में  | :- | भूखण्ड क्रमांक A-20 & A-21 |