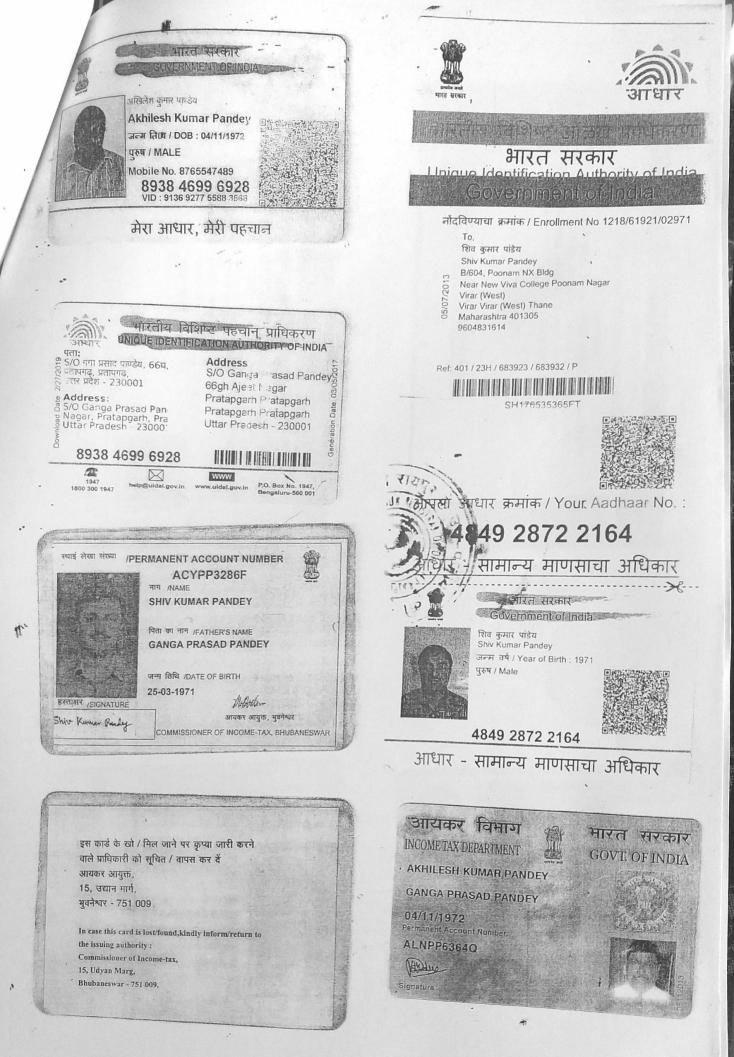

श्री अखिलेश कुमार पाण्डेय उम्र 48 वर्ष (PAN No. ALNPP6364Q) एवं श्री शिव कुमार पाण्डेय उम्र 50 वर्ष (PAN No. ACYPP3286F) पुत्रगण श्री गंगा प्रसाद पाण्डेय निवासी– हाऊस नं. 66 / घ, मो. अजीत नगर, पोस्ट सदर बाजार, जिला प्रतापगढ़ (उत्तरप्रदेश) पिन नं. 230001

#### "प्रमाण पत्र"

प्रमाणित किया जाता है कि रायपुर विकास प्राधिकरण की नगर विकास योजना कमांक 04 (कमल विहार) अंतर्गत् श्री अखिलेश कुमार पाण्डेय एवं श्री शिव कुमार पाण्डेय पुत्रगण श्री गंगा प्रसाद पाण्डेय निवासी— हाऊस नं. 66/घ, मो. अजीत नगर, पोस्ट सदर बाजार, जिला प्रतापगढ़ (उत्तरप्रदेश) पिन नं. 230001 को व्यावसायिक (सी.बी.डी) प्रयोजन हेतु भूखण्ड कमांक A-23 क्षेत्रफल 1811.56 वर्गफुट सेक्टर 7B में आबंटित है। उक्त भूखण्ड राजस्व ग्राम डूण्डा प.ह.नं. 118/51 खसरा नंबर 166 के भाग पर तहसील व जिला रायपुर में स्थित है, राजस्व अभिलेख में बटांकन नही है। प्रश्नाधीन भूमि प्राधिकरण के निर्विवादित एवं पूर्ण आधिपत्य की भूमि है। पंजीयन पश्चात् स्वत्व संबंधी किसी भी सितम के किये रायपुर विकास प्राधिकरण स्वयं ही जिम्मेदार होगा।

''ज्ञापन''

------

क्रमांक /रा०शा0/आर०सी0/विप्रा/2021 रायपुर, दिनांक 12/3/2/

प्रति,

उप पंजीयक, रायपुर (छ0ग0)

विषयः- रजिस्ट्री के संबंध में।

इस कार्यालय की नगर विकास योजना कमांक 04 (कमल विहार) योजनांतर्गत श्री अखिलेश कुमार पाण्डेय एवं श्री शिव कुमार पाण्डेय पुत्रगण श्री गंगा प्रसाद पाण्डेय को व्यावसायिक (सी.बी.डी.) प्रयोजन हेतु भूखण्ड कमांक A-23 क्षेत्रफल 1811.56 वर्गफुट सेक्टर 7B राजस्व ग्राम डूण्डा खसरा नंबर 166 का भाग फ्री–होल्ड पर आबंटित किया गया है। जिसके रजिस्ट्री की कार्यवाही किया जाना है।