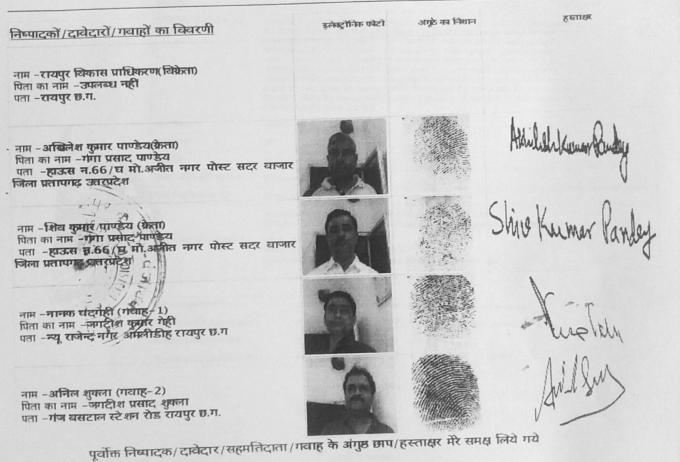

#### छत्तीसगढ

पंजीयन अधिनियम 1908 की धारा 32 (क) के तहत निष्पादकों/दावेदारों एवं गवाहों का फोटो एवं अंगुष्ठ का छाप

टोकन नं.- 50 दिनांक - 12/03/2021 विलेख का प्रकार - हस्तांतरण पत्र (विक्रय विलेख)

मंजूषा मिश्रा ,उप पंजीयक उप पंजीयक कार्यालय , -रायपुर SR 3