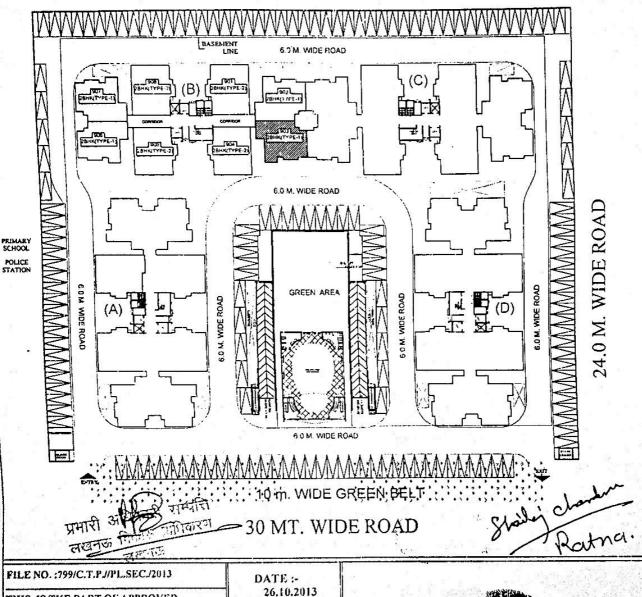

## LUCKNOW DEVELOPMENT AUTHORI

LEASE TO SRISMT. :

RH/FLAT NO-903/BL.-B/

FLAT /HOUSE NO.

.9th FL./TYPE-1

BUILT UP AREA

. 88.528 SQ.MT.

SUPER AREA

102.726 SQ.MT.

**BOUNDARY:** 

ADJOINING: RH/902/9th FL./B/TYPE-1

ON TOP

RH/1003/10th FL./B/TYPE-1

AT BOTTOM: RH/803/8th FL./B/TYPE-1

ROHANI APARTMENTS, RIVER VIEW ENCLAVE-2 SEC-4, GOMTI NAGAR EXT., LUCKNOW.

#### 18.0 M. WIDE ROAD

THIS IS THE PART OF APPROVED DWG. NO:- RLP/SEC-4/09 SEC-4. GOMTI NAGAR VISTAR SCHEME. APPROVED BY BOARD MEETING ON DATED -23/04/2010.

THIS LEASE PLAN IS PREPARED ON THE BASIS OF REPORT AND AREA GIVEN BY EE-3 ON DATED :-20-09-2013.

26.10.2013

J. KAUR D.M.

ANITÁ SRIVASTAVA A.T.P

EASE TO SRUSMT. :

RH/FLAT NO-903/BL-B/

FLAT /HOUSE NO.

. 9th FL./TYPE-1

BUILT UP AREA

. 88.528 SQ.MT.

SUPER AREA

102.726 SQ.MT.

BOUNDARY:

ADJOINING: RH/902/9th FL./B/TYPE-1

RH/1003/10th FL./B/TYPE-1

ON TOP

AT BOTTOM: ...RH/803/8th FL./B/TYPE-1

ROHANI APARTMENTS,RIVER VIEW ENCLAVE-2 SEC-4,GOMTI NAGAR EXT.,LUCKNOW

FILE NO. :799/C.T.PJ/PL.SEC:12013

THIS IS THE PART OF APPROVED DWG. NO:- RLP/SEC-4/09 SEC-4, GOMTI NAGAR VISTAR SCHEME, APPROVED BY BOARD MEETING ON DATED -23/04/2010.

THIS LEASE PLAN IS PREPARED ON THE BASIS OF REPORT AND AREA GIVEN BY EE-3 ON DATED :-20-09-2013.

Appearments and Settings (ADA) Desktop) (UNIT FEMILS, day), 18 Luse.

DATE :-26.10.2013

ANITA SRIVASTAVA A.T.P