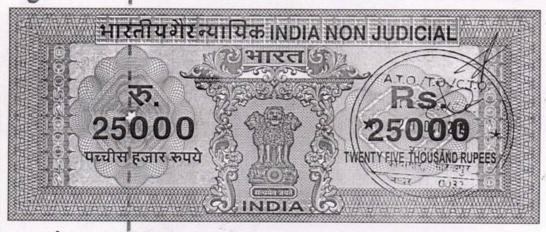

11- Details of source of the amount with paper.

Date: 17-03-2020

paper annexed. With regards-

Encls: As above.

Purchase Value of Flat-4811647/-Rs Registration Fee-2,42,966/Rs Stamp Fee- 3,48,500/Rs Free hold charge & Tax- 4,00166/Rs Total amount spent- 55,60813/Rs Loan from State bank of India, Rampur Rs 32,00000 & - Rest. Rs.23,60813 spent from salary saving A/C No 11142290344 SBI, main brach, Rampur.