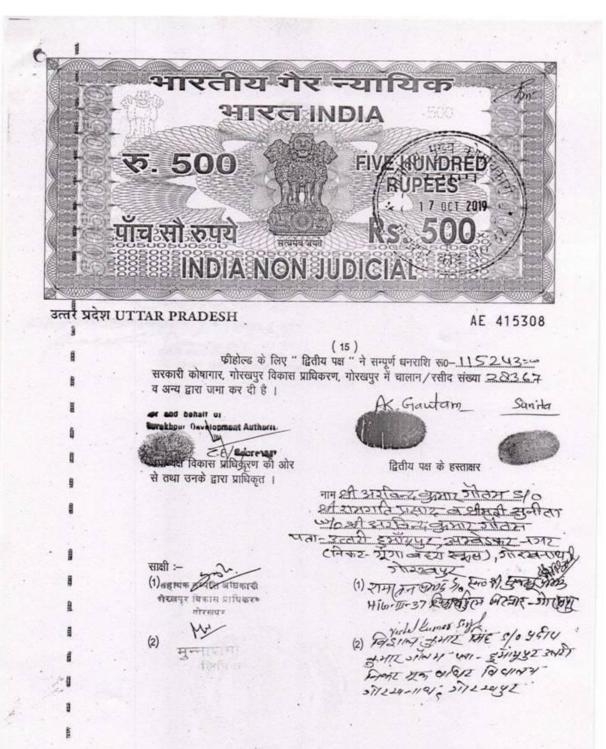

Information regarding purchase of a flat of area 107.61 sq mtr. Flat No-09/101 Vasundhara Enclave phase. Ist, Gautam Vihar Vistar yogna, Near Taramandal Distt- Gorakhpur; required under CL. No. 25 Admin (A) Dated July 13, 1998 and section 24 of Government Servent conduct Rules, 1956:

11- Details of source of the amount with paper.

Date: 17-03-2020

paper annexed. With regards-

Encls: As above.

Purchase Value of Flat-4811647/-Rs Registration Fee-2,42,966/Rs Stamp Fee- 3,48,500/Rs Free hold charge & Tax- 4,00166/Rs Total amount spent- 55,60813/Rs Loan from State bank of India, Rampur Rs 32,00000 & - Rest. Rs.23,60813 spent from salary saving A/C No 11142290344 SBI, main brach, Rampur.