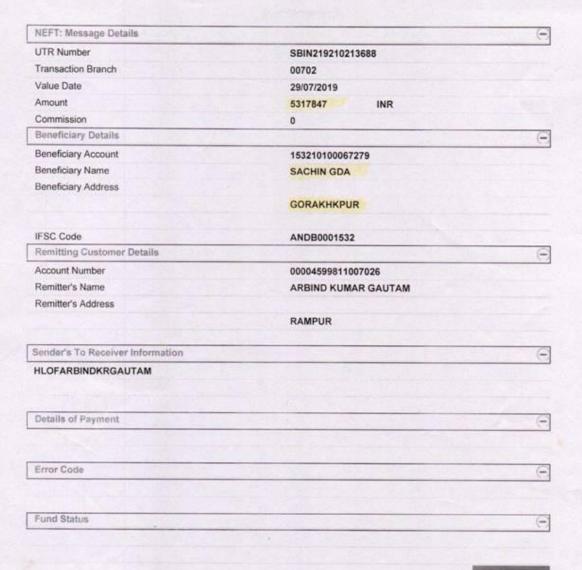

11- Details of source of the amount with paper.

Date: 17-03-2020

paper annexed. With regards-

Encls: As above.

Purchase Value of Flat-4811647/-Rs Registration Fee-2,42,966/Rs Stamp Fee- 3,48,500/Rs Free hold charge & Tax- 4,00166/Rs Total amount spent- 55,60813/Rs Loan from State bank of India, Rampur Rs 32,00000 & - Rest. Rs.23,60813 spent from salary saving A/C No 11142290344 SBI, main brach, Rampur.