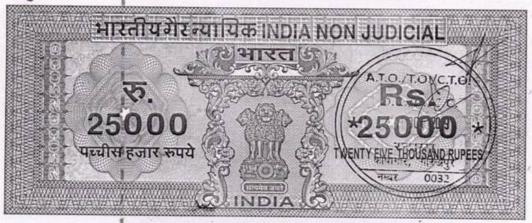

11- Details of source of the amount with paper.

Date: 17-03-2020

paper annexed. With regards-

Encls: As above.

Purchase Value of Flat-4811647/-Rs Registration Fee-2,42,966/Rs Stamp Fee- 3,48,500/Rs Free hold charge & Tax- 4,00166/Rs Total amount spent- 55,60813/Rs Loan from State bank of India, Rampur Rs 32,00000 & - Rest. Rs.23,60813 spent from salary saving A/C No 11142290344 SBI, main brach, Rampur.