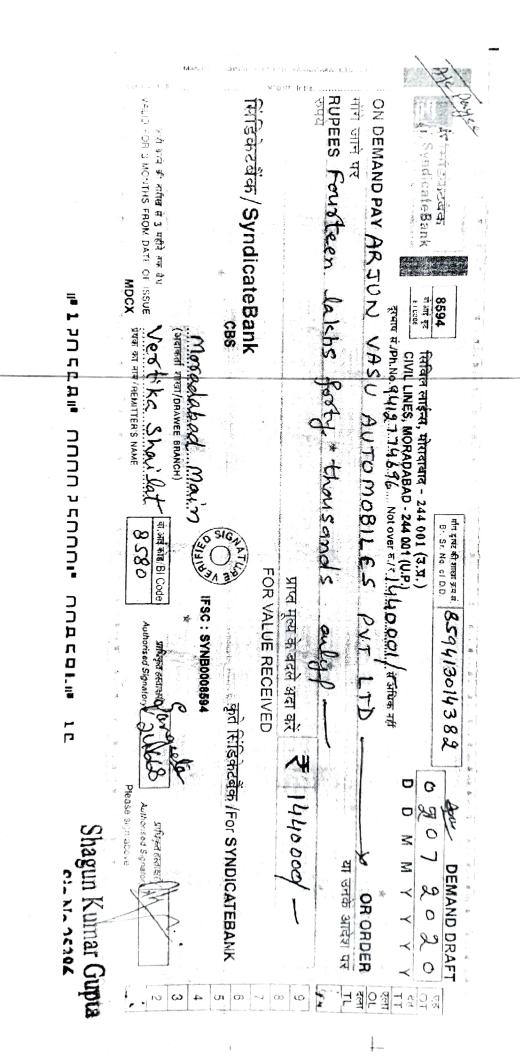

|          |                                                                                    | 5     |             |         |                   |
|----------|------------------------------------------------------------------------------------|-------|-------------|---------|-------------------|
| 02.07.20 | AT 00023 BARA BANKI<br>NEFT UTR NO: SBIN220184352723<br>SYNB0008594 SYNDICATE BANK | 40981 | 4 260000.00 | 10      | <b>8</b> 894.66Cr |
| 03.07.20 | VERTIKA SHAILAT<br>CASH WITHDRAWAL BY CHQ<br>PAID TO GAURAV KUMAR                  | 40981 | 6 15000.00  | ,       | 3894.66Cr         |
| 03.07.20 | AT 00682 MORADABAD<br>SBIPG 120082927026Paytm                                      |       | 51.00       | \$      | 3843.66Cr         |
|          |                                                                                    |       |             |         |                   |
|          | ······································                                             |       |             | · .     |                   |
| -        |                                                                                    | •     |             | · · · · |                   |