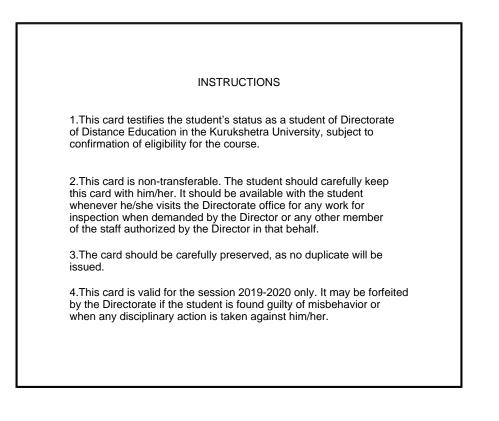

|                                                                   | DIRECTORATE OF DISTANCE EDUCATION<br>KURUKSHETRA UNIVERSITY KURUKSHETRA<br>Identity Card (2019-2020)<br>Provisional |                           |
|-------------------------------------------------------------------|---------------------------------------------------------------------------------------------------------------------|---------------------------|
|                                                                   | Name: PRIYANKA                                                                                                      |                           |
| R                                                                 | Father's Name: S.N. MISHRA                                                                                          |                           |
|                                                                   | Mother's Name: MRIDULA MISHRA                                                                                       |                           |
|                                                                   | Class: Master of Law-I                                                                                              |                           |
|                                                                   | Ref. No <b>19238284</b>                                                                                             |                           |
|                                                                   | Postal Address: C/O SONU SHAMA, KHASRA8/18, GALI NO. 24, , KAMAL PUR, KAMAL VIHAR,, BURARI, NORT                    | 'H DE                     |
|                                                                   | Mob. No.: 9289943822                                                                                                |                           |
| Student's Sign                                                    | Deputy Region                                                                                                       | Ato<br>Mar (DE)<br>HETRA. |
| Note: Students should fill in all the particulars except Ref. No. |                                                                                                                     |                           |