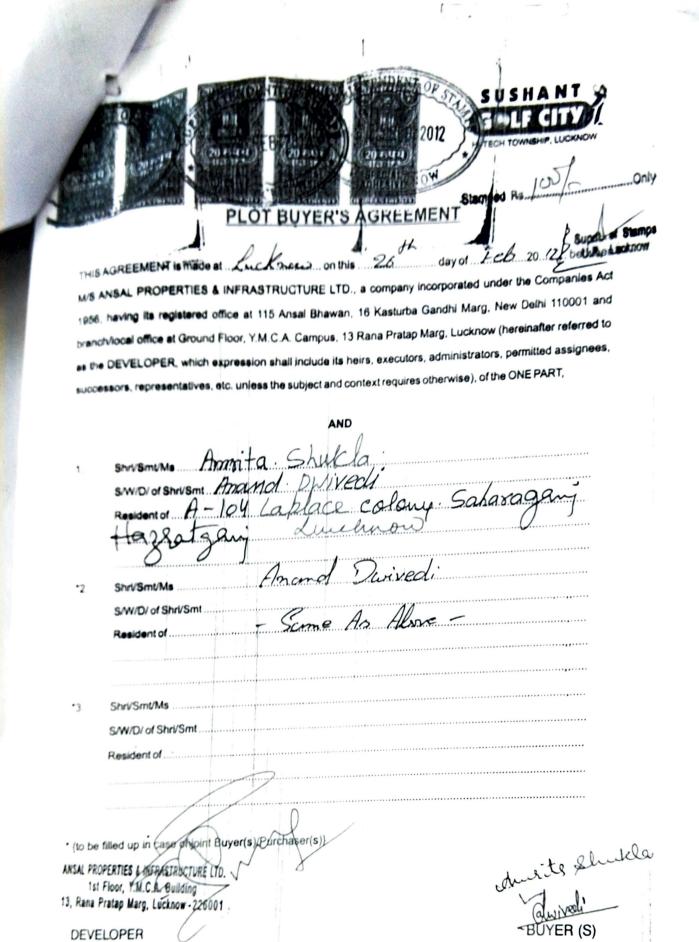

ANSAL PROPERTIES & MERASTRUCTURE LTD.

1st Floof, Y.M.C.A. Building

13, Rana Pralap Marg, Lucknow -226001

DEVELOPER

3

the standard specifications conforming to the government policies and the relevant IS / BIS codes, guidelines and practices

by way of sale in the Hi-Tech Township, popularly known as "SUSHANT GOLF CITY" being developed by the DEVELOPER which agrees to sell the desired plot as filled in the application form to the BUYER on terms and conditions mentioned in the proceeding paragraphs stated below and onwards:

### NOW THIS AGREEMENT WITNESSES AS FOLLOWS:

- That the BUYER has applied for a plot and the DEVELOPER has with the consent of the BUYER allotted 40.2. Sq. yards) @ approx Rs. 175.8. Poer sq. meter (Rs. 14.7.00) per sq. yard) in "SUSHANT GOLF CITY" Lucknow subject to the following terms and conditions:
- 2. That the above agreed price of the residential plot covers development of internal services such as laying of roads, development of parks and landscapes, laying of water lines, laying of sewer lines, laying of electrical HT/LT lines, street lights, laying of storm water drain lines and erection of electrical sub-stations and to develop necessary civic services essential for a convenient living. The payment is to be made in installments as prescribed in Schedule-I / Schedule-IA annexed to this Agreement. The applicable schedule shall form and be read as part of this Agreement.
- 3. The DEVELOPER will allot free hold plots to the BUYER; and in lieu there of the amount equal to conversion charges payable at the time of execution of sale deed will be paid by the BUYER to the DEVELOPER.
- That the preferential location charges @ Rs. 7.3.1 per sq. yard (approx Rs. 7.7.1 per sq. meter) are 4. applicable for preferential plots; and are in addition to the aforementioned rate determined by the DEVELOPER and shall be payable by the BUYER.
- That the stamp duty and the registration fee incurred in the registration process which is to be paid to the revenue authorities is to be borne by the BUYER as according to the prevalent law on the date of the registration.