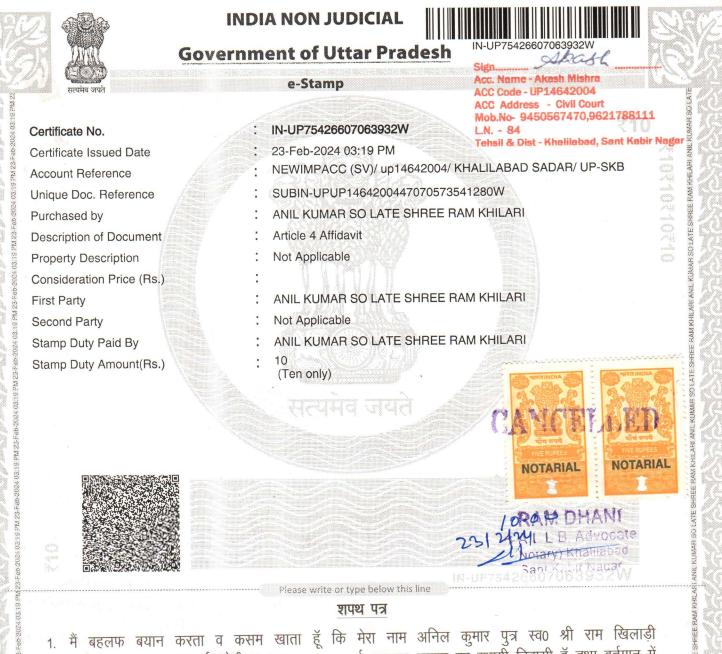

ससम्मान।

दिनांक 23.02.2024

Kum osport भवदीय,

(अनिल कुमार–XI) मुख्य न्यायिक मजिस्ट्रेट, संत कबीर नगर। J.O.Code–UP1819