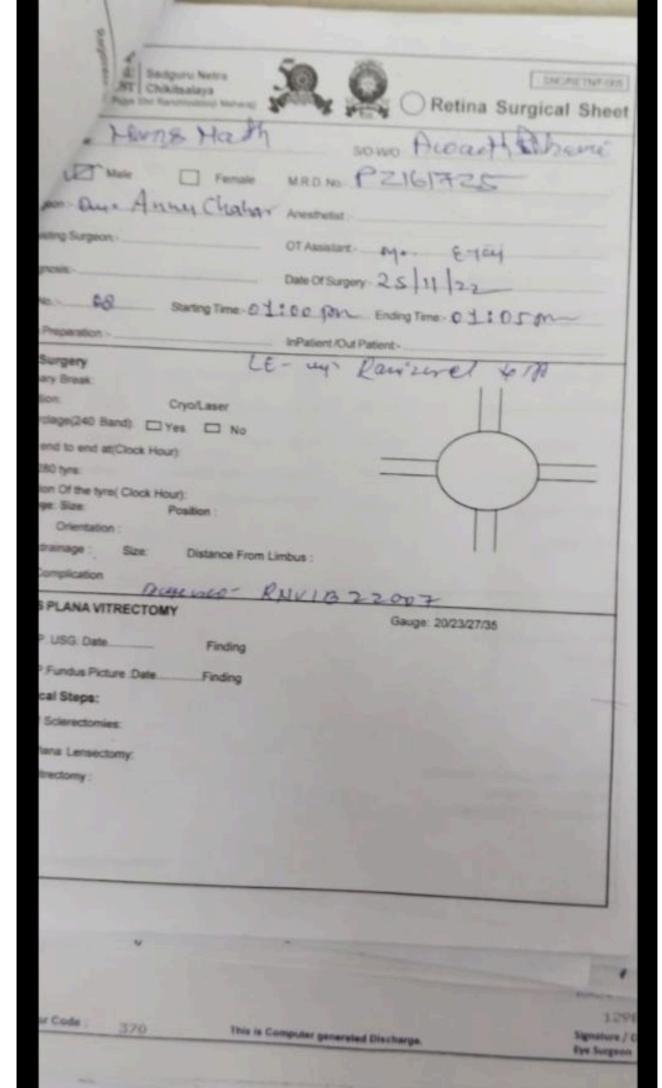

### PHYSICIAN REFERRAL FORM

Handh richh

Date 2 2 1 11 122

Modern PO161725

goesting your collaboration in the management of this case with

| For anti - tuberculosis therapy    |                                                                                                                                                                                                                                                                                                                                                                                                                                                                                                                                                                                                                                                                                                                                                                                                                                                                                                                                                                                                                                                                                                                                                                                                                                                                                                                                                                                                                                                                                                                                                                                                                                                                                                                                                                                                                                                                                                                                                                                                                                                                                                                                |
|------------------------------------|--------------------------------------------------------------------------------------------------------------------------------------------------------------------------------------------------------------------------------------------------------------------------------------------------------------------------------------------------------------------------------------------------------------------------------------------------------------------------------------------------------------------------------------------------------------------------------------------------------------------------------------------------------------------------------------------------------------------------------------------------------------------------------------------------------------------------------------------------------------------------------------------------------------------------------------------------------------------------------------------------------------------------------------------------------------------------------------------------------------------------------------------------------------------------------------------------------------------------------------------------------------------------------------------------------------------------------------------------------------------------------------------------------------------------------------------------------------------------------------------------------------------------------------------------------------------------------------------------------------------------------------------------------------------------------------------------------------------------------------------------------------------------------------------------------------------------------------------------------------------------------------------------------------------------------------------------------------------------------------------------------------------------------------------------------------------------------------------------------------------------------|
| 2 Filmess for FFA                  |                                                                                                                                                                                                                                                                                                                                                                                                                                                                                                                                                                                                                                                                                                                                                                                                                                                                                                                                                                                                                                                                                                                                                                                                                                                                                                                                                                                                                                                                                                                                                                                                                                                                                                                                                                                                                                                                                                                                                                                                                                                                                                                                |
| 2 For cardiac evaluation           |                                                                                                                                                                                                                                                                                                                                                                                                                                                                                                                                                                                                                                                                                                                                                                                                                                                                                                                                                                                                                                                                                                                                                                                                                                                                                                                                                                                                                                                                                                                                                                                                                                                                                                                                                                                                                                                                                                                                                                                                                                                                                                                                |
| 3 For diabetic control             |                                                                                                                                                                                                                                                                                                                                                                                                                                                                                                                                                                                                                                                                                                                                                                                                                                                                                                                                                                                                                                                                                                                                                                                                                                                                                                                                                                                                                                                                                                                                                                                                                                                                                                                                                                                                                                                                                                                                                                                                                                                                                                                                |
| 3 For hypertension control         | A Company of the Comp |
| For General Anesthesia / MAC       | (Monitored anesthesia care) clearance for VR Surgery / diabetic                                                                                                                                                                                                                                                                                                                                                                                                                                                                                                                                                                                                                                                                                                                                                                                                                                                                                                                                                                                                                                                                                                                                                                                                                                                                                                                                                                                                                                                                                                                                                                                                                                                                                                                                                                                                                                                                                                                                                                                                                                                                |
| vitrectomy                         |                                                                                                                                                                                                                                                                                                                                                                                                                                                                                                                                                                                                                                                                                                                                                                                                                                                                                                                                                                                                                                                                                                                                                                                                                                                                                                                                                                                                                                                                                                                                                                                                                                                                                                                                                                                                                                                                                                                                                                                                                                                                                                                                |
| Bleeding Diathesis                 | (D) PRVIELTIT                                                                                                                                                                                                                                                                                                                                                                                                                                                                                                                                                                                                                                                                                                                                                                                                                                                                                                                                                                                                                                                                                                                                                                                                                                                                                                                                                                                                                                                                                                                                                                                                                                                                                                                                                                                                                                                                                                                                                                                                                                                                                                                  |
| Cl Thyroid Disease                 |                                                                                                                                                                                                                                                                                                                                                                                                                                                                                                                                                                                                                                                                                                                                                                                                                                                                                                                                                                                                                                                                                                                                                                                                                                                                                                                                                                                                                                                                                                                                                                                                                                                                                                                                                                                                                                                                                                                                                                                                                                                                                                                                |
| G For PEM (Pediatrician)           |                                                                                                                                                                                                                                                                                                                                                                                                                                                                                                                                                                                                                                                                                                                                                                                                                                                                                                                                                                                                                                                                                                                                                                                                                                                                                                                                                                                                                                                                                                                                                                                                                                                                                                                                                                                                                                                                                                                                                                                                                                                                                                                                |
| immune Status                      |                                                                                                                                                                                                                                                                                                                                                                                                                                                                                                                                                                                                                                                                                                                                                                                                                                                                                                                                                                                                                                                                                                                                                                                                                                                                                                                                                                                                                                                                                                                                                                                                                                                                                                                                                                                                                                                                                                                                                                                                                                                                                                                                |
| ☐ Fitness for immunosuppressive    | / Pulse Steroid therapy (2) Parually                                                                                                                                                                                                                                                                                                                                                                                                                                                                                                                                                                                                                                                                                                                                                                                                                                                                                                                                                                                                                                                                                                                                                                                                                                                                                                                                                                                                                                                                                                                                                                                                                                                                                                                                                                                                                                                                                                                                                                                                                                                                                           |
| ☐ For Symptoms of (1)              | (2) Kave                                                                                                                                                                                                                                                                                                                                                                                                                                                                                                                                                                                                                                                                                                                                                                                                                                                                                                                                                                                                                                                                                                                                                                                                                                                                                                                                                                                                                                                                                                                                                                                                                                                                                                                                                                                                                                                                                                                                                                                                                                                                                                                       |
| (3)                                | 05413                                                                                                                                                                                                                                                                                                                                                                                                                                                                                                                                                                                                                                                                                                                                                                                                                                                                                                                                                                                                                                                                                                                                                                                                                                                                                                                                                                                                                                                                                                                                                                                                                                                                                                                                                                                                                                                                                                                                                                                                                                                                                                                          |
| Any Other remarks                  | - Mr. Alle on a observer                                                                                                                                                                                                                                                                                                                                                                                                                                                                                                                                                                                                                                                                                                                                                                                                                                                                                                                                                                                                                                                                                                                                                                                                                                                                                                                                                                                                                                                                                                                                                                                                                                                                                                                                                                                                                                                                                                                                                                                                                                                                                                       |
| Thanking you for your kind support | a neway sup opinion                                                                                                                                                                                                                                                                                                                                                                                                                                                                                                                                                                                                                                                                                                                                                                                                                                                                                                                                                                                                                                                                                                                                                                                                                                                                                                                                                                                                                                                                                                                                                                                                                                                                                                                                                                                                                                                                                                                                                                                                                                                                                                            |
|                                    | That rate as (an undergo                                                                                                                                                                                                                                                                                                                                                                                                                                                                                                                                                                                                                                                                                                                                                                                                                                                                                                                                                                                                                                                                                                                                                                                                                                                                                                                                                                                                                                                                                                                                                                                                                                                                                                                                                                                                                                                                                                                                                                                                                                                                                                       |
|                                    | that Patent tan undergo<br>That Patent tan undergo<br>Talvert Injection or No<br>Jadoys                                                                                                                                                                                                                                                                                                                                                                                                                                                                                                                                                                                                                                                                                                                                                                                                                                                                                                                                                                                                                                                                                                                                                                                                                                                                                                                                                                                                                                                                                                                                                                                                                                                                                                                                                                                                                                                                                                                                                                                                                                        |
|                                    | (DPPV JELI IT                                                                                                                                                                                                                                                                                                                                                                                                                                                                                                                                                                                                                                                                                                                                                                                                                                                                                                                                                                                                                                                                                                                                                                                                                                                                                                                                                                                                                                                                                                                                                                                                                                                                                                                                                                                                                                                                                                                                                                                                                                                                                                                  |

### INTRA OPERATIVE FINDINGS

(Please draw latrogenic break)

Please Mention

1. Phakic / Ppeugaphakic/ Aphakia

2. Lensectomy Done

3. Staining of Vitreous

4 PVD States (EV 1)

5 Post Hyaloid Removal

6. Use of PFCL

7. ERMILM Peoling

8. Hase Dissection

9. Site of DR A.

10. FAX /PFCL Oil Exchange

11.internal Temponate

C3F8/Silicon Oil ...

12. % of Gas Notume of Silicon

13. Epithelium Debrided

14. BCL Applied

15. Subconjunctival Injection

16.Any Complication

Post Operative Treatment: Posture :

Plan for Permanent oil filt.

Medication:

Yes / Ng

Yes/No

Yes (No

Yea/No

Yes / No

Previous tap report and sensitivity (if done and available):

Instruction For OT Startization.

Ophthalmic Surgeon Code

Yes / No

· YewNo

Yes/No

Yes/No

ong the board & remains of the broths

er and Proces Supplier - 75000 75111