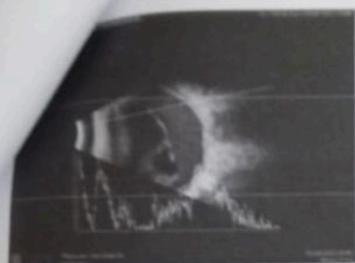

Fundus Examination : -- CO-R-P-3:1

COLHER WHOLEDAY @

Investigations & Sun ,

Clinical Diagnosis Left eye Hogh hade Papel diet Retnes

Treatment advised fariest can be given Rute 1846 and

Needs regular BP and sugar mountaining

P.C. P. Come

Santes

Retina clinic

22 11 2032 at 12:50ph

Flulelo Dvy

was planned for DDV

huden CORO 3:1 FO) 2.7765 Adv Ousq & stan -BP- 120/70 Parneils ug@ trup® - Medium Rey Mutible Membres ecien 5/0 V.40) C.2.4.40 - NO Tracting - Rething on 3/120/20 Repeat usq dono to No toction D. Panneelly