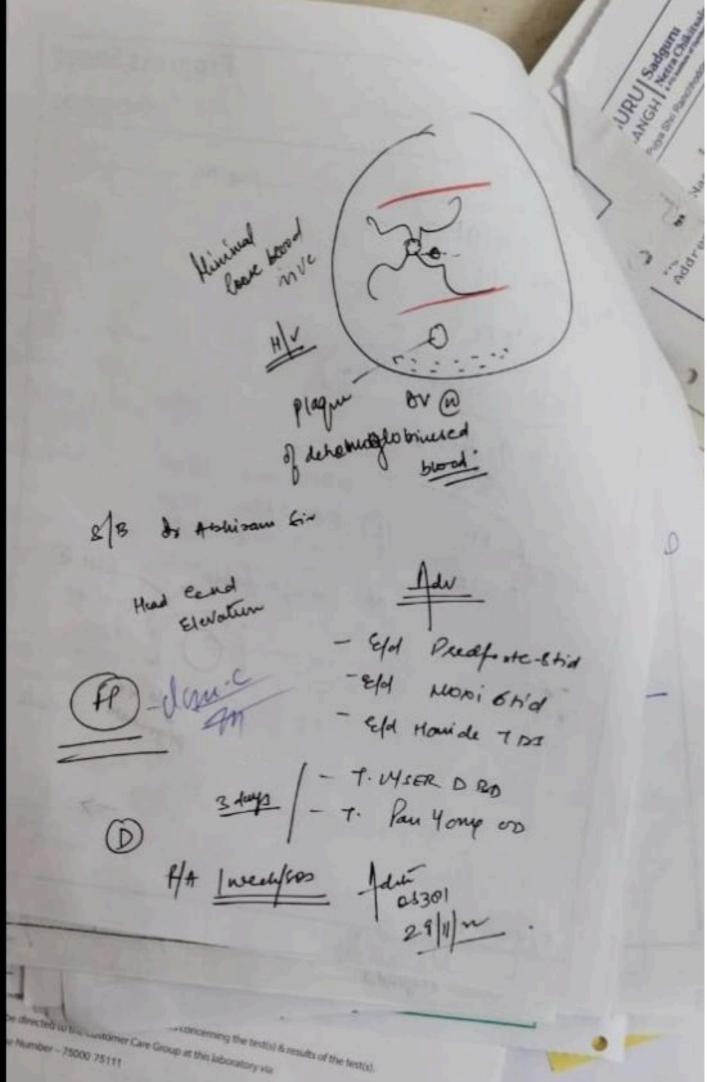

### INTRA OPERATIVE FINDINGS

(Please draw latrogenic break)

Please Mention

1. Phakic / Ppeugaphakic/ Aphakia

2. Lensectomy Done

3. Staining of Vitreous

4 PVD States (EV 1)

5 Post Hyaloid Removal

6. Use of PFCL

7. ERMILM Peoling

8. Hase Dissection

9. Site of DR A.

10. FAX /PFCL Oil Exchange

11.internal Temponate

C3F8/Silicon Oil ...

12. % of Gas Notume of Silicon

13. Epithelium Debrided

14. BCL Applied

15. Subconjunctival Injection

16.Any Complication

Post Operative Treatment: Posture :

Plan for Permanent oil filt.

Medication:

Yes / Ng

Yes/No

Yes (No

Yea/No

Yes / No

Previous tap report and sensitivity (if done and available):

Instruction For OT Startization.

Ophthalmic Surgeon Code

Yes / No

· YewNo

Yes/No

Yes/No

ong the board & remains of the broths

er and Proces Supplier - 75000 75111