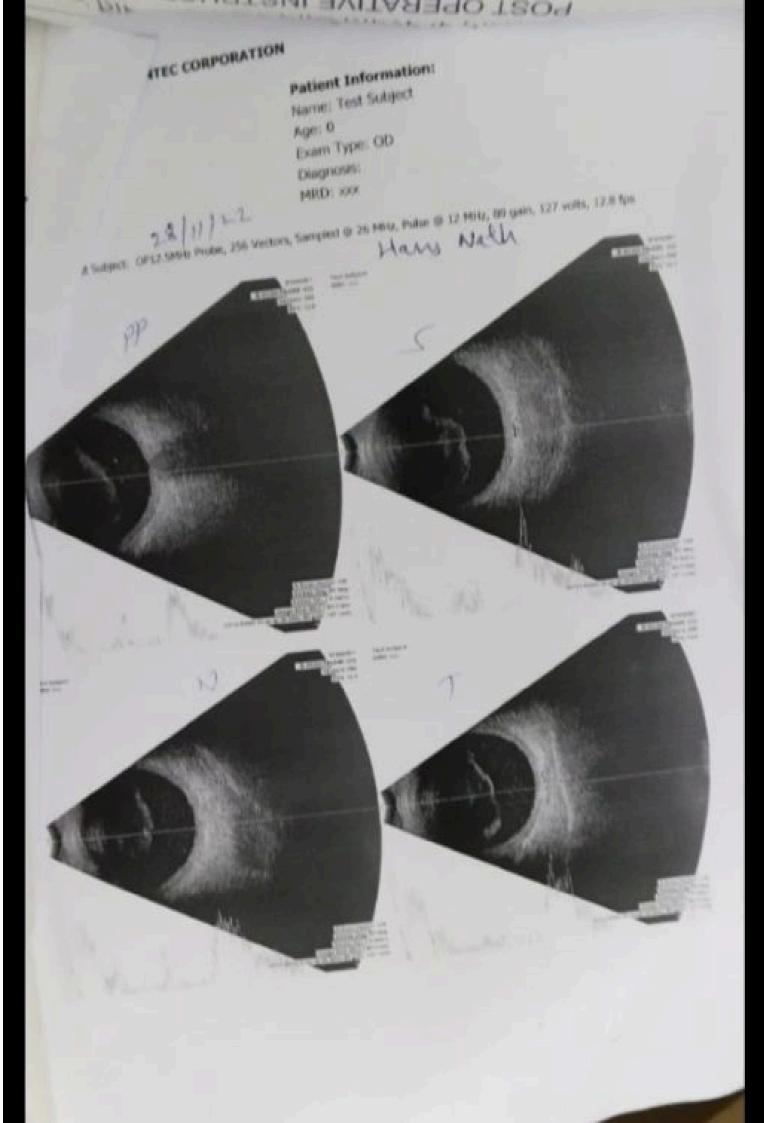

P.C. P. Come

Santes

Retina clinic

22 11 2032 at 12:50ph

Flulelo Dvy

was planned for DDV

huden CORO 3:1 FO) 2.7765 Adv Ousq & stan -BP- 120/70 Parneils ug@ trup® - Medium Rey Mutible Membres ecien 5/0 V.40) C.2.4.40 - NO Tracting - Rething on 3/120/20 Repeat usq dono to No toction D. Panneelly