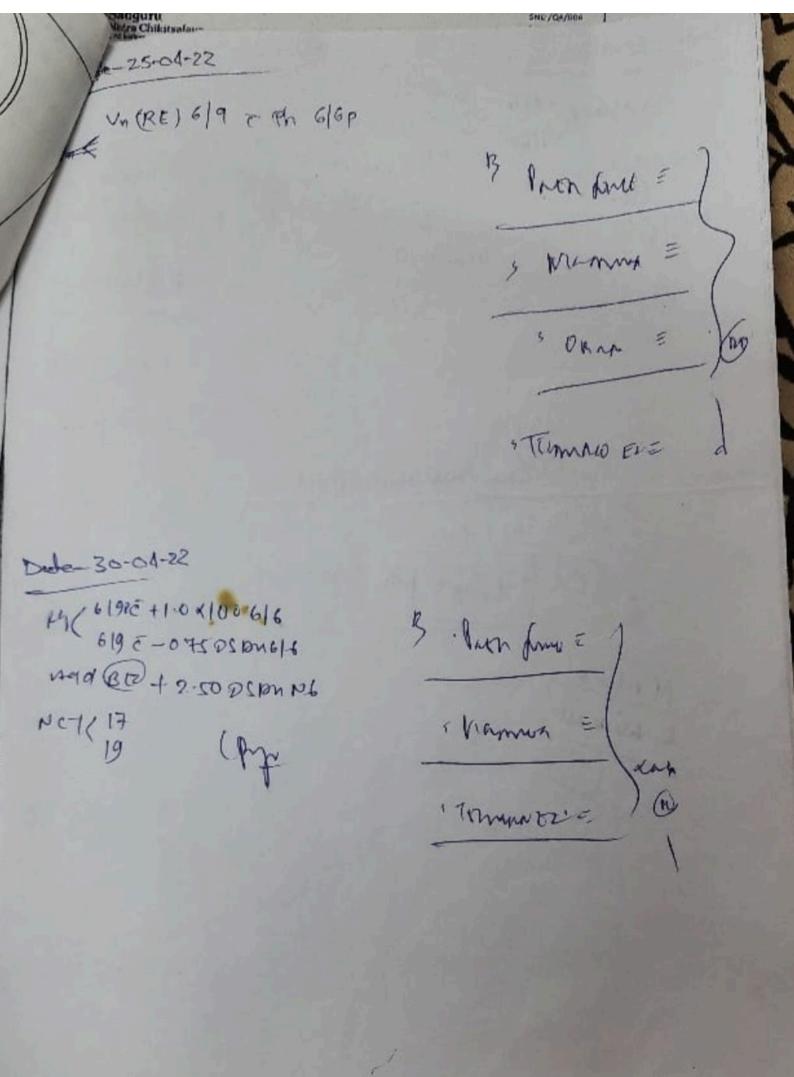

### Progress Sheet

(8125 9681 2815)

clo the core

METER OF BYTOM

Tolo bitleto

Lack & Little 150 - 100

N. Adv. + 2.50 DIR " (RE)

men on Lugar

### **Progress Sheet**

SNC/QF/020

yang Nath Panderkeg. No. 1916/725 20 10 22 Reting clinic DON Geys X4 Number noylo trau ma Syst- 9TN/ BOM/CAD X4Monus on TH stendy MO Weye Antreast 400KL/00 10/2/22 MOBE Catsurpen (R) April 2022 D 20 14 Kelear Velcor Punc No red Bs level PERO PEROL AC- 400 + RBC'S AC DUOJ May 2022 COLLE MOANF - Cells (+) 10 REC'S 1

1-1 Anone

**Progress Sheet** SADGURU Sadguru 5NC/QF/020 Patient Name: HETE Nath fandry Reg. No. \$2161722 BP- 150/ 20mn mg 91 = ( ) mitto & C.F (25/11/22) the a Computer programmed Discharges

the begons