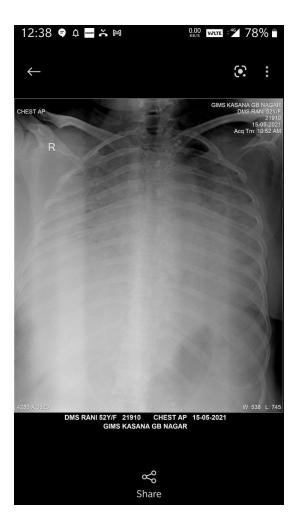

#### Recent Developments:

1) Venous Thrombosis involving left transverse, left vein cortical with huge infarct on right posterior temporal and parietal lobe in brain.

Admitted to SGPGI Lucknow (15<sup>th</sup> April- 25<sup>th</sup> April 2021)

**Reports Attached** 

| 1 Al                                                                                                                       | Raenor                    |                       |                        |
|----------------------------------------------------------------------------------------------------------------------------|---------------------------|-----------------------|------------------------|
| HEMAN AND CRA                                                                                                              | picchal                   | ge Summary            | Department: No         |
|                                                                                                                            | Name: D M S Rani          | Rativam 51/Y/F        | Departe                |
| CRNO: 2021290757                                                                                                           | Name: DMS Ram             |                       | left vein              |
| CRNO: 2021290757<br>Outine and relevant investigation<br>MRI BRAIN WITH MRV WAS DON<br>control with hige infarct of rt pos | ns were sent.             | involving left trans  | sverse sinus, rere     |
| VIRI BRAIN WITH MRV WAS DON                                                                                                | E- f/s/o venous thrombo   | ietal lobe.           |                        |
| VIRI BRAIN WITH MRV WAS DON<br>cortical with hige infarct of rt pos                                                        | terior temporal and par   | lic profile was sent. |                        |
| After this report inj Livitver 4055                                                                                        | Atab cho imp              | roved.                | the shyrox 25 microg   |
| inj mannitol and dexa was given                                                                                            | and and ANTI TPO          | AB- >1000 101 11      | tab trivial advice wa  |
| After this report inj LMWH was s<br>Inj mannitol and dexa was given<br>On further investigation her take                   | further work up was de    | one, hemat opinon wa  | recautions following v |
| She had severe another iron(C                                                                                              | ARBOXYMALTOSE) wer        | e given with property |                        |
| transfusions and 1000 mg and                                                                                               | inte were added.          |                       | etc are awaited.       |
| 5.8 to 7.9, further oral suppleme<br>She is now improved and her thi<br>She was switched from inj LMW                      | rombophilia profile and   | vasculitic prome repe | red and vitamin k free |
| She was switched from inj LMW                                                                                              | H to tab acitrom , regula | PI/INR was the follo  | owing                  |
| She was switched from inj LMW<br>She is stable with occasional mil                                                         | d headache and is being   | dischargeo            |                        |
|                                                                                                                            |                           |                       |                        |
| TAB ACITROM 2MG/3MG ALTER                                                                                                  | RNATE DAY 2-3-2           | · ·                   |                        |
| TAB EPILIVE 500 1 TAB BD /0-                                                                                               | 10                        | IN THE OD IN M        | ORNING THEN STOP       |
| TAB DEXA 4 MG 8D FOR 15 DAY                                                                                                | S F/B 2MG BD FOR 1 W      | EEK F/B 2MG OD IN IN  | ONNE                   |
| TAB TELMA 40 MG 1 TAB OD (                                                                                                 | o Am                      | 24                    |                        |
| TAB TELMA 40 MG 1 TAB OD (<br>TAB THYROX 25 microgm 1 TAB                                                                  | ODAC 614 241              | 140                   |                        |
| TAB XIOFER XT 1 TAB OD 10 m                                                                                                |                           |                       |                        |
| TAB NUHENZ 1 ATB OD IN A                                                                                                   | n<br>In Infin             |                       |                        |
| TAB CALIFAST-D 1 TAB BD 10                                                                                                 | - 10 Pm                   |                       |                        |
| TAB TOPAMAC 25MG BD 10 A                                                                                                   | m - lopm                  |                       |                        |
|                                                                                                                            |                           |                       |                        |
|                                                                                                                            |                           | ON MONDAYS/FRIDA      | YS-05222496322 WIT     |
| TO FOLLOW UP IN NEUROLOG<br>DONE EVERY 3RD DAY) OR TAK                                                                     | E ONLINE CONSULTATI       | ON ON NEUROLOGY V     | WHATSAPP NO 800490     |
| INVESTIGATION RESULTS:                                                                                                     |                           |                       |                        |
| 2021-04-15 18:21:48.493                                                                                                    | CR X Ray Chest Bed        | side                  |                        |
| 2021-04-16 13:15:14.671                                                                                                    | Doppler Carotids          |                       |                        |
|                                                                                                                            | 01. TLC                   | 10.0                  |                        |
| 15/04/2021 06:19 PM                                                                                                        | 03. HGB                   | 5.9                   |                        |
| 15/04/2021 06:19 PM                                                                                                        | 04. HCT                   | 24.1                  |                        |
| 15/04/2021 06:19 PM                                                                                                        |                           | 432                   |                        |
| 15/04/2021 06:19 PM                                                                                                        | 05. PLT                   |                       |                        |
|                                                                                                                            | BED HAS N                 | OT BEEN VACATED       | FROM SYSTEM            |
| Printed on 26-4-2021 9:57:14                                                                                               |                           | agendra Babu @ 172.2  |                        |
| Printed on 20-4-2022 5-57-14                                                                                               |                           |                       |                        |
|                                                                                                                            |                           |                       |                        |
|                                                                                                                            |                           |                       |                        |
|                                                                                                                            |                           |                       |                        |
|                                                                                                                            |                           |                       |                        |