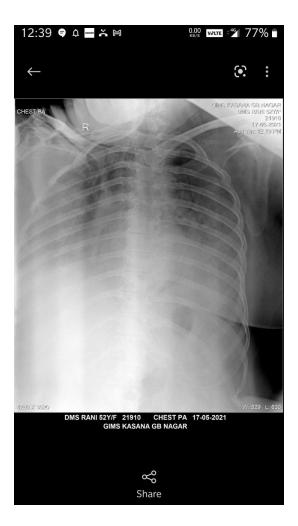

**Reports Attached** 

| 1 Al                                                                                                                       | Raenor                    |                       |                        |
|----------------------------------------------------------------------------------------------------------------------------|---------------------------|-----------------------|------------------------|
| HEMAN AND CRA                                                                                                              | picchal                   | ge Summary            | Department: No         |
|                                                                                                                            | Name: D M S Rani          | Rativam 51/Y/F        | Departe                |
| CRNO: 2021290757                                                                                                           | Name: DMS Ram             |                       | left vein              |
| CRNO: 2021290757<br>Outine and relevant investigation<br>MRI BRAIN WITH MRV WAS DON<br>control with hige infarct of rt pos | ns were sent.             | involving left trans  | sverse sinus, rere     |
| VIRI BRAIN WITH MRV WAS DON                                                                                                | E- f/s/o venous thrombo   | ietal lobe.           |                        |
| VIRI BRAIN WITH MRV WAS DON<br>cortical with hige infarct of rt pos                                                        | terior temporal and par   | lic profile was sent. |                        |
| After this report inj Livitver 4055                                                                                        | Atab cho imp              | roved.                | the shyrox 25 microg   |
| inj mannitol and dexa was given                                                                                            | and and ANTI TPO          | AB- >1000 101 11      | tab trivial advice wa  |
| After this report inj LMWH was s<br>Inj mannitol and dexa was given<br>On further investigation her take                   | further work up was de    | one, hemat opinon wa  | recautions following v |
| She had severe another iron(C                                                                                              | ARBOXYMALTOSE) wer        | e given with property |                        |
| transfusions and 1000 mg and                                                                                               | inte were added.          |                       | etc are awaited.       |
| 5.8 to 7.9, further oral suppleme<br>She is now improved and her thi<br>She was switched from inj LMW                      | rombophilia profile and   | vasculitic prome repe | red and vitamin k free |
| She was switched from inj LMW                                                                                              | H to tab acitrom , regula | PI/INR was the follo  | owing                  |
| She was switched from inj LMW<br>She is stable with occasional mil                                                         | d headache and is being   | dischargeo            |                        |
|                                                                                                                            |                           |                       |                        |
| TAB ACITROM 2MG/3MG ALTER                                                                                                  | RNATE DAY 2-3-2           | · ·                   |                        |
| TAB EPILIVE 500 1 TAB BD /0-                                                                                               | 10                        | IN THE OD IN M        | ORNING THEN STOP       |
| TAB DEXA 4 MG 8D FOR 15 DAY                                                                                                | S F/B 2MG BD FOR 1 W      | EEK F/B 2MG OD IN IN  | ONNE                   |
| TAB TELMA 40 MG 1 TAB OD (                                                                                                 | o Am                      | 24                    |                        |
| TAB TELMA 40 MG 1 TAB OD (<br>TAB THYROX 25 microgm 1 TAB                                                                  | ODAC 614 241              | 140                   |                        |
| TAB XIOFER XT 1 TAB OD 10 m                                                                                                |                           |                       |                        |
| TAB NUHENZ 1 ATB OD IN A                                                                                                   | n<br>In Infin             |                       |                        |
| TAB CALIFAST-D 1 TAB BD 10                                                                                                 | - 10 Pm                   |                       |                        |
| TAB TOPAMAC 25MG BD 10 A                                                                                                   | m - lopm                  |                       |                        |
|                                                                                                                            |                           |                       |                        |
|                                                                                                                            |                           | ON MONDAYS/FRIDA      | YS-05222496322 WIT     |
| TO FOLLOW UP IN NEUROLOG<br>DONE EVERY 3RD DAY) OR TAK                                                                     | E ONLINE CONSULTATI       | ON ON NEUROLOGY V     | WHATSAPP NO 800490     |
| INVESTIGATION RESULTS:                                                                                                     |                           |                       |                        |
| 2021-04-15 18:21:48.493                                                                                                    | CR X Ray Chest Bed        | side                  |                        |
| 2021-04-16 13:15:14.671                                                                                                    | Doppler Carotids          |                       |                        |
|                                                                                                                            | 01. TLC                   | 10.0                  |                        |
| 15/04/2021 06:19 PM                                                                                                        | 03. HGB                   | 5.9                   |                        |
| 15/04/2021 06:19 PM                                                                                                        | 04. HCT                   | 24.1                  |                        |
| 15/04/2021 06:19 PM                                                                                                        |                           | 432                   |                        |
| 15/04/2021 06:19 PM                                                                                                        | 05. PLT                   |                       |                        |
|                                                                                                                            | BED HAS N                 | OT BEEN VACATED       | FROM SYSTEM            |
| Printed on 26-4-2021 9:57:14                                                                                               |                           | agendra Babu @ 172.2  |                        |
| Printed on 20-4-2022 5-57-14                                                                                               |                           |                       |                        |
|                                                                                                                            |                           |                       |                        |
|                                                                                                                            |                           |                       |                        |
|                                                                                                                            |                           |                       |                        |
|                                                                                                                            |                           |                       |                        |