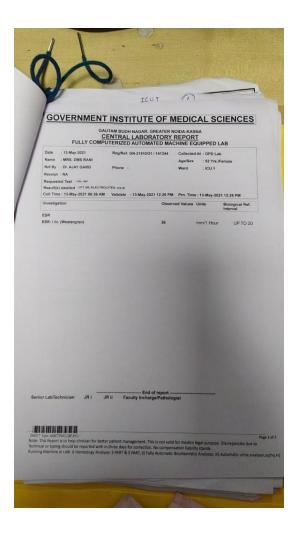

**Reports Attached** 

| 1 Al                                                                                                                       | Raenor                    |                       |                        |
|----------------------------------------------------------------------------------------------------------------------------|---------------------------|-----------------------|------------------------|
| HEMAN AND CRA                                                                                                              | picchal                   | ge Summary            | Department: No         |
|                                                                                                                            | Name: D M S Rani          | Rativam 51/Y/F        | Departe                |
| CRNO: 2021290757                                                                                                           | Name: DMS Ram             |                       | left vein              |
| CRNO: 2021290757<br>Outine and relevant investigation<br>MRI BRAIN WITH MRV WAS DON<br>control with hige infarct of rt pos | ns were sent.             | involving left trans  | sverse sinus, rere     |
| VIRI BRAIN WITH MRV WAS DON                                                                                                | E- f/s/o venous thrombo   | ietal lobe.           |                        |
| VIRI BRAIN WITH MRV WAS DON<br>cortical with hige infarct of rt pos                                                        | terior temporal and par   | lic profile was sent. |                        |
| After this report inj Livitver 4055                                                                                        | Atab cho imp              | roved.                | the shyrox 25 microg   |
| inj mannitol and dexa was given                                                                                            | and and ANTI TPO          | AB- >1000 101 11      | tab trivial advice wa  |
| After this report inj LMWH was s<br>Inj mannitol and dexa was given<br>On further investigation her take                   | further work up was de    | one, hemat opinon wa  | recautions following v |
| She had severe another iron(C                                                                                              | ARBOXYMALTOSE) wer        | e given with property |                        |
| transfusions and 1000 mg and                                                                                               | inte were added.          |                       | etc are awaited.       |
| 5.8 to 7.9, further oral suppleme<br>She is now improved and her thi<br>She was switched from inj LMW                      | rombophilia profile and   | vasculitic prome repe | red and vitamin k free |
| She was switched from inj LMW                                                                                              | H to tab acitrom , regula | PI/INR was the follo  | owing                  |
| She was switched from inj LMW<br>She is stable with occasional mil                                                         | d headache and is being   | dischargeo            |                        |
|                                                                                                                            |                           |                       |                        |
| TAB ACITROM 2MG/3MG ALTER                                                                                                  | RNATE DAY 2-3-2           | · ·                   |                        |
| TAB EPILIVE 500 1 TAB BD /0-                                                                                               | 10                        | IN THE OD IN M        | ORNING THEN STOP       |
| TAB DEXA 4 MG 8D FOR 15 DAY                                                                                                | S F/B 2MG BD FOR 1 W      | EEK F/B 2MG OD IN IN  | ONNE                   |
| TAB TELMA 40 MG 1 TAB OD (                                                                                                 | o Am                      | 24                    |                        |
| TAB TELMA 40 MG 1 TAB OD (<br>TAB THYROX 25 microgm 1 TAB                                                                  | ODAC 614 241              | 140                   |                        |
| TAB XIOFER XT 1 TAB OD 10 m                                                                                                |                           |                       |                        |
| TAB NUHENZ 1 ATB OD IN A                                                                                                   | n<br>In Infin             |                       |                        |
| TAB CALIFAST-D 1 TAB BD 10                                                                                                 | - 10 Pm                   |                       |                        |
| TAB TOPAMAC 25MG BD 10 A                                                                                                   | m - lopm                  |                       |                        |
|                                                                                                                            |                           |                       |                        |
|                                                                                                                            |                           | ON MONDAYS/FRIDA      | YS-05222496322 WIT     |
| TO FOLLOW UP IN NEUROLOG<br>DONE EVERY 3RD DAY) OR TAK                                                                     | E ONLINE CONSULTATI       | ON ON NEUROLOGY V     | WHATSAPP NO 800490     |
| INVESTIGATION RESULTS:                                                                                                     |                           |                       |                        |
| 2021-04-15 18:21:48.493                                                                                                    | CR X Ray Chest Bed        | side                  |                        |
| 2021-04-16 13:15:14.671                                                                                                    | Doppler Carotids          |                       |                        |
|                                                                                                                            | 01. TLC                   | 10.0                  |                        |
| 15/04/2021 06:19 PM                                                                                                        | 03. HGB                   | 5.9                   |                        |
| 15/04/2021 06:19 PM                                                                                                        | 04. HCT                   | 24.1                  |                        |
| 15/04/2021 06:19 PM                                                                                                        |                           | 432                   |                        |
| 15/04/2021 06:19 PM                                                                                                        | 05. PLT                   |                       |                        |
|                                                                                                                            | BED HAS N                 | OT BEEN VACATED       | FROM SYSTEM            |
| Printed on 26-4-2021 9:57:14                                                                                               |                           | agendra Babu @ 172.2  |                        |
| Printed on 20-4-2022 5-57-14                                                                                               |                           |                       |                        |
|                                                                                                                            |                           |                       |                        |
|                                                                                                                            |                           |                       |                        |
|                                                                                                                            |                           |                       |                        |
|                                                                                                                            |                           |                       |                        |