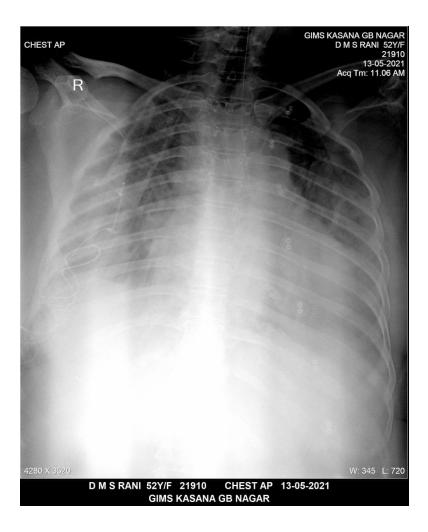

#### Recent Developments:

1) Venous Thrombosis involving left transverse, left vein cortical with huge infarct on right posterior temporal and parietal lobe in brain.

Admitted to SGPGI Lucknow (15<sup>th</sup> April- 25<sup>th</sup> April 2021)

**Reports Attached** 

| 1 Al                                                                                                                       | Raenor                    |                       |                        |
|----------------------------------------------------------------------------------------------------------------------------|---------------------------|-----------------------|------------------------|
| HEMAN AND CRA                                                                                                              | picchal                   | ge Summary            | Department: No         |
|                                                                                                                            | Name: D M S Rani          | Rativam 51/Y/F        | Departe                |
| CRNO: 2021290757                                                                                                           | Name: DMS Ram             |                       | left vein              |
| CRNO: 2021290757<br>Outine and relevant investigation<br>MRI BRAIN WITH MRV WAS DON<br>control with hige infarct of rt pos | ns were sent.             | involving left trans  | sverse sinus, rere     |
| VIRI BRAIN WITH MRV WAS DON                                                                                                | E- f/s/o venous thrombo   | ietal lobe.           |                        |
| VIRI BRAIN WITH MRV WAS DON<br>cortical with hige infarct of rt pos                                                        | terior temporal and par   | lic profile was sent. |                        |
| After this report inj Livitver 4055                                                                                        | Atab cho imp              | roved.                | the shyrox 25 microg   |
| inj mannitol and dexa was given                                                                                            | and and ANTI TPO          | AB- >1000 101 11      | tab trivial advice wa  |
| After this report inj LMWH was s<br>Inj mannitol and dexa was given<br>On further investigation her take                   | further work up was de    | one, hemat opinon wa  | recautions following v |
| She had severe another iron(C                                                                                              | ARBOXYMALTOSE) wer        | e given with property |                        |
| transfusions and 1000 mg and                                                                                               | inte were added.          |                       | etc are awaited.       |
| 5.8 to 7.9, further oral suppleme<br>She is now improved and her thi<br>She was switched from inj LMW                      | rombophilia profile and   | vasculitic prome repe | red and vitamin k free |
| She was switched from inj LMW                                                                                              | H to tab acitrom , regula | PI/INR was the follo  | owing                  |
| She was switched from inj LMW<br>She is stable with occasional mil                                                         | d headache and is being   | dischargeo            |                        |
|                                                                                                                            |                           |                       |                        |
| TAB ACITROM 2MG/3MG ALTER                                                                                                  | RNATE DAY 2-3-2           | · ·                   |                        |
| TAB EPILIVE 500 1 TAB BD /0-                                                                                               | 10                        | IN THE OD IN M        | ORNING THEN STOP       |
| TAB DEXA 4 MG 8D FOR 15 DAY                                                                                                | S F/B 2MG BD FOR 1 W      | EEK F/B 2MG OD IN IN  | ONNE                   |
| TAB TELMA 40 MG 1 TAB OD (                                                                                                 | o Am                      | 24                    |                        |
| TAB TELMA 40 MG 1 TAB OD (<br>TAB THYROX 25 microgm 1 TAB                                                                  | ODAC 614 241              | 140                   |                        |
| TAB XIOFER XT 1 TAB OD 10 m                                                                                                |                           |                       |                        |
| TAB NUHENZ 1 ATB OD IN A                                                                                                   | n<br>In Infin             |                       |                        |
| TAB CALIFAST-D 1 TAB BD 10                                                                                                 | - 10 Pm                   |                       |                        |
| TAB TOPAMAC 25MG BD 10 A                                                                                                   | m - lopm                  |                       |                        |
|                                                                                                                            |                           |                       |                        |
|                                                                                                                            |                           | ON MONDAYS/FRIDA      | YS-05222496322 WIT     |
| TO FOLLOW UP IN NEUROLOG<br>DONE EVERY 3RD DAY) OR TAK                                                                     | E ONLINE CONSULTATI       | ON ON NEUROLOGY V     | WHATSAPP NO 800490     |
| INVESTIGATION RESULTS:                                                                                                     |                           |                       |                        |
| 2021-04-15 18:21:48.493                                                                                                    | CR X Ray Chest Bed        | side                  |                        |
| 2021-04-16 13:15:14.671                                                                                                    | Doppler Carotids          |                       |                        |
|                                                                                                                            | 01. TLC                   | 10.0                  |                        |
| 15/04/2021 06:19 PM                                                                                                        | 03. HGB                   | 5.9                   |                        |
| 15/04/2021 06:19 PM                                                                                                        | 04. HCT                   | 24.1                  |                        |
| 15/04/2021 06:19 PM                                                                                                        |                           | 432                   |                        |
| 15/04/2021 06:19 PM                                                                                                        | 05. PLT                   |                       |                        |
|                                                                                                                            | BED HAS N                 | OT BEEN VACATED       | FROM SYSTEM            |
| Printed on 26-4-2021 9:57:14                                                                                               |                           | agendra Babu @ 172.2  |                        |
| Printed on 20-4-2022 5-57-14                                                                                               |                           |                       |                        |
|                                                                                                                            |                           |                       |                        |
|                                                                                                                            |                           |                       |                        |
|                                                                                                                            |                           |                       |                        |
|                                                                                                                            |                           |                       |                        |