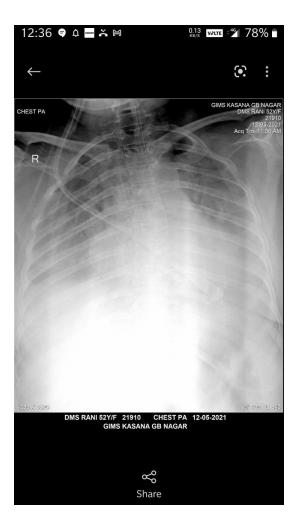

#### Recent Developments:

1) Venous Thrombosis involving left transverse, left vein cortical with huge infarct on right posterior temporal and parietal lobe in brain.

Admitted to SGPGI Lucknow (15<sup>th</sup> April- 25<sup>th</sup> April 2021)

**Reports Attached** 

| 1 Al                                                                                                                       | Raenor                    |                       |                        |
|----------------------------------------------------------------------------------------------------------------------------|---------------------------|-----------------------|------------------------|
| HEMAN AND CRA                                                                                                              | picchal                   | ge Summary            | Department: No         |
|                                                                                                                            | Name: D M S Rani          | Rativam 51/Y/F        | Departe                |
| CRNO: 2021290757                                                                                                           | Name: DMS Ram             |                       | left vein              |
| CRNO: 2021290757<br>Outine and relevant investigation<br>MRI BRAIN WITH MRV WAS DON<br>control with hige infarct of rt pos | ns were sent.             | involving left trans  | sverse sinus, rere     |
| VIRI BRAIN WITH MRV WAS DON                                                                                                | E- f/s/o venous thrombo   | ietal lobe.           |                        |
| VIRI BRAIN WITH MRV WAS DON<br>cortical with hige infarct of rt pos                                                        | terior temporal and par   | lic profile was sent. |                        |
| After this report inj Livitver 4055                                                                                        | Atab cho imp              | roved.                | the shyrox 25 microg   |
| inj mannitol and dexa was given                                                                                            | and and ANTI TPO          | AB- >1000 101 11      | tab trivial advice wa  |
| After this report inj LMWH was s<br>Inj mannitol and dexa was given<br>On further investigation her take                   | further work up was de    | one, hemat opinon wa  | recautions following v |
| She had severe another iron(C                                                                                              | ARBOXYMALTOSE) wer        | e given with property |                        |
| transfusions and 1000 mg and                                                                                               | inte were added.          |                       | etc are awaited.       |
| 5.8 to 7.9, further oral suppleme<br>She is now improved and her thi<br>She was switched from inj LMW                      | rombophilia profile and   | vasculitic prome repe | red and vitamin k free |
| She was switched from inj LMW                                                                                              | H to tab acitrom , regula | PI/INR was the follo  | owing                  |
| She was switched from inj LMW<br>She is stable with occasional mil                                                         | d headache and is being   | dischargeo            |                        |
|                                                                                                                            |                           |                       |                        |
| TAB ACITROM 2MG/3MG ALTER                                                                                                  | RNATE DAY 2-3-2           | · ·                   |                        |
| TAB EPILIVE 500 1 TAB BD /0-                                                                                               | 10                        | IN THE OD IN M        | ORNING THEN STOP       |
| TAB DEXA 4 MG 8D FOR 15 DAY                                                                                                | S F/B 2MG BD FOR 1 W      | EEK F/B 2MG OD IN IN  | ONNE                   |
| TAB TELMA 40 MG 1 TAB OD (                                                                                                 | o Am                      | 24                    |                        |
| TAB TELMA 40 MG 1 TAB OD (<br>TAB THYROX 25 microgm 1 TAB                                                                  | ODAC 614 241              | 140                   |                        |
| TAB XIOFER XT 1 TAB OD 10 m                                                                                                |                           |                       |                        |
| TAB NUHENZ 1 ATB OD IN A                                                                                                   | n<br>In Infin             |                       |                        |
| TAB CALIFAST-D 1 TAB BD 10                                                                                                 | - 10 Pm                   |                       |                        |
| TAB TOPAMAC 25MG BD 10 A                                                                                                   | m - lopm                  |                       |                        |
|                                                                                                                            |                           |                       |                        |
|                                                                                                                            |                           | ON MONDAYS/FRIDA      | YS-05222496322 WIT     |
| TO FOLLOW UP IN NEUROLOG<br>DONE EVERY 3RD DAY) OR TAK                                                                     | E ONLINE CONSULTATI       | ON ON NEUROLOGY V     | WHATSAPP NO 800490     |
| INVESTIGATION RESULTS:                                                                                                     |                           |                       |                        |
| 2021-04-15 18:21:48.493                                                                                                    | CR X Ray Chest Bed        | side                  |                        |
| 2021-04-16 13:15:14.671                                                                                                    | Doppler Carotids          |                       |                        |
|                                                                                                                            | 01. TLC                   | 10.0                  |                        |
| 15/04/2021 06:19 PM                                                                                                        | 03. HGB                   | 5.9                   |                        |
| 15/04/2021 06:19 PM                                                                                                        | 04. HCT                   | 24.1                  |                        |
| 15/04/2021 06:19 PM                                                                                                        |                           | 432                   |                        |
| 15/04/2021 06:19 PM                                                                                                        | 05. PLT                   |                       |                        |
|                                                                                                                            | BED HAS N                 | OT BEEN VACATED       | FROM SYSTEM            |
| Printed on 26-4-2021 9:57:14                                                                                               |                           | agendra Babu @ 172.2  |                        |
| Printed on 20-4-2022 5-57-14                                                                                               |                           |                       |                        |
|                                                                                                                            |                           |                       |                        |
|                                                                                                                            |                           |                       |                        |
|                                                                                                                            |                           |                       |                        |
|                                                                                                                            |                           |                       |                        |