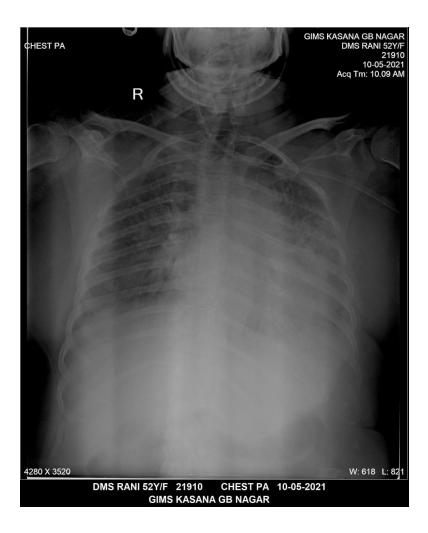

#### Recent Developments:

1) Venous Thrombosis involving left transverse, left vein cortical with huge infarct on right posterior temporal and parietal lobe in brain.

Admitted to SGPGI Lucknow (15<sup>th</sup> April- 25<sup>th</sup> April 2021)

**Reports Attached** 

| 1 Al                                                                                                                       | Raenor                    |                       |                        |
|----------------------------------------------------------------------------------------------------------------------------|---------------------------|-----------------------|------------------------|
| HEMAN AND CRA                                                                                                              | picchal                   | ge Summary            | Department: No         |
|                                                                                                                            | Name: D M S Rani          | Rativam 51/Y/F        | Departe                |
| CRNO: 2021290757                                                                                                           | Name: DMS Ram             |                       | left vein              |
| CRNO: 2021290757<br>Outine and relevant investigation<br>MRI BRAIN WITH MRV WAS DON<br>control with hige infarct of rt pos | ns were sent.             | involving left trans  | sverse sinus, rere     |
| VIRI BRAIN WITH MRV WAS DON                                                                                                | E- f/s/o venous thrombo   | ietal lobe.           |                        |
| VIRI BRAIN WITH MRV WAS DON<br>cortical with hige infarct of rt pos                                                        | terior temporal and par   | lic profile was sent. |                        |
| After this report inj Livitver 4055                                                                                        | Atab cho imp              | roved.                | the shyrox 25 microg   |
| inj mannitol and dexa was given                                                                                            | and and ANTI TPO          | AB- >1000 101 11      | tab trivial advice wa  |
| After this report inj LMWH was s<br>Inj mannitol and dexa was given<br>On further investigation her take                   | further work up was de    | one, hemat opinon wa  | recautions following v |
| She had severe another iron(C                                                                                              | ARBOXYMALTOSE) wer        | e given with property |                        |
| transfusions and 1000 mg and                                                                                               | inte were added.          |                       | etc are awaited.       |
| 5.8 to 7.9, further oral suppleme<br>She is now improved and her thi<br>She was switched from inj LMW                      | rombophilia profile and   | vasculitic prome repe | red and vitamin k free |
| She was switched from inj LMW                                                                                              | H to tab acitrom , regula | PI/INR was the follo  | owing                  |
| She was switched from inj LMW<br>She is stable with occasional mil                                                         | d headache and is being   | dischargeo            |                        |
|                                                                                                                            |                           |                       |                        |
| TAB ACITROM 2MG/3MG ALTER                                                                                                  | RNATE DAY 2-3-2           | · ·                   |                        |
| TAB EPILIVE 500 1 TAB BD /0-                                                                                               | 10                        | IN THE OD IN M        | ORNING THEN STOP       |
| TAB DEXA 4 MG 8D FOR 15 DAY                                                                                                | S F/B 2MG BD FOR 1 W      | EEK F/B 2MG OD IN IN  | ONNE                   |
| TAB TELMA 40 MG 1 TAB OD (                                                                                                 | o Am                      | 24                    |                        |
| TAB TELMA 40 MG 1 TAB OD (<br>TAB THYROX 25 microgm 1 TAB                                                                  | ODAC 614 241              | 140                   |                        |
| TAB XIOFER XT 1 TAB OD 10 m                                                                                                |                           |                       |                        |
| TAB NUHENZ 1 ATB OD IN A                                                                                                   | n<br>In Infin             |                       |                        |
| TAB CALIFAST-D 1 TAB BD 10                                                                                                 | - 10 Pm                   |                       |                        |
| TAB TOPAMAC 25MG BD 10 A                                                                                                   | m - lopm                  |                       |                        |
|                                                                                                                            |                           |                       |                        |
|                                                                                                                            |                           | ON MONDAYS/FRIDA      | YS-05222496322 WIT     |
| TO FOLLOW UP IN NEUROLOG<br>DONE EVERY 3RD DAY) OR TAK                                                                     | E ONLINE CONSULTATI       | ON ON NEUROLOGY V     | WHATSAPP NO 800490     |
| INVESTIGATION RESULTS:                                                                                                     |                           |                       |                        |
| 2021-04-15 18:21:48.493                                                                                                    | CR X Ray Chest Bed        | side                  |                        |
| 2021-04-16 13:15:14.671                                                                                                    | Doppler Carotids          |                       |                        |
|                                                                                                                            | 01. TLC                   | 10.0                  |                        |
| 15/04/2021 06:19 PM                                                                                                        | 03. HGB                   | 5.9                   |                        |
| 15/04/2021 06:19 PM                                                                                                        | 04. HCT                   | 24.1                  |                        |
| 15/04/2021 06:19 PM                                                                                                        |                           | 432                   |                        |
| 15/04/2021 06:19 PM                                                                                                        | 05. PLT                   |                       |                        |
|                                                                                                                            | BED HAS N                 | OT BEEN VACATED       | FROM SYSTEM            |
| Printed on 26-4-2021 9:57:14                                                                                               |                           | agendra Babu @ 172.2  |                        |
| Printed on 20-4-2022 5-57-14                                                                                               |                           |                       |                        |
|                                                                                                                            |                           |                       |                        |
|                                                                                                                            |                           |                       |                        |
|                                                                                                                            |                           |                       |                        |
|                                                                                                                            |                           |                       |                        |