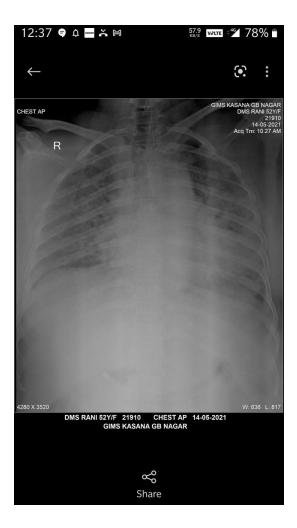

#### Recent Developments:

1) Venous Thrombosis involving left transverse, left vein cortical with huge infarct on right posterior temporal and parietal lobe in brain.

Admitted to SGPGI Lucknow (15<sup>th</sup> April- 25<sup>th</sup> April 2021)

**Reports Attached** 

| 1 Al                                                                                                                       | Raenor                    |                       |                        |
|----------------------------------------------------------------------------------------------------------------------------|---------------------------|-----------------------|------------------------|
| HEMAN AND CRA                                                                                                              | picchal                   | ge Summary            | Department: No         |
|                                                                                                                            | Name: D M S Rani          | Rativam 51/Y/F        | Departe                |
| CRNO: 2021290757                                                                                                           | Name: DMS Ram             |                       | left vein              |
| CRNO: 2021290757<br>Outine and relevant investigation<br>MRI BRAIN WITH MRV WAS DON<br>control with hige infarct of rt pos | ns were sent.             | involving left trans  | sverse sinus, rere     |
| VIRI BRAIN WITH MRV WAS DON                                                                                                | E- f/s/o venous thrombo   | ietal lobe.           |                        |
| VIRI BRAIN WITH MRV WAS DON<br>cortical with hige infarct of rt pos                                                        | terior temporal and par   | lic profile was sent. |                        |
| After this report inj Livitver 4055                                                                                        | Atab cho imp              | roved.                | the shyrox 25 microg   |
| inj mannitol and dexa was given                                                                                            | and and ANTI TPO          | AB- >1000 101 11      | tab trivial advice wa  |
| After this report inj LMWH was s<br>Inj mannitol and dexa was given<br>On further investigation her take                   | further work up was de    | one, hemat opinon wa  | recautions following v |
| She had severe another iron(C                                                                                              | ARBOXYMALTOSE) wer        | e given with property |                        |
| transfusions and 1000 mg and                                                                                               | inte were added.          |                       | etc are awaited.       |
| 5.8 to 7.9, further oral suppleme<br>She is now improved and her thi<br>She was switched from inj LMW                      | rombophilia profile and   | vasculitic prome repe | red and vitamin k free |
| She was switched from inj LMW                                                                                              | H to tab acitrom , regula | PI/INR was the follo  | owing                  |
| She was switched from inj LMW<br>She is stable with occasional mil                                                         | d headache and is being   | dischargeo            |                        |
|                                                                                                                            |                           |                       |                        |
| TAB ACITROM 2MG/3MG ALTER                                                                                                  | RNATE DAY 2-3-2           | · ·                   |                        |
| TAB EPILIVE 500 1 TAB BD /0-                                                                                               | 10                        | IN THE OD IN M        | ORNING THEN STOP       |
| TAB DEXA 4 MG 8D FOR 15 DAY                                                                                                | S F/B 2MG BD FOR 1 W      | EEK F/B 2MG OD IN IN  | ONNE                   |
| TAB TELMA 40 MG 1 TAB OD (                                                                                                 | o Am                      | 24                    |                        |
| TAB TELMA 40 MG 1 TAB OD (<br>TAB THYROX 25 microgm 1 TAB                                                                  | ODAC 614 241              | 140                   |                        |
| TAB XIOFER XT 1 TAB OD 10 m                                                                                                |                           |                       |                        |
| TAB NUHENZ 1 ATB OD IN A                                                                                                   | n<br>In Infin             |                       |                        |
| TAB CALIFAST-D 1 TAB BD 10                                                                                                 | - 10 Pm                   |                       |                        |
| TAB TOPAMAC 25MG BD 10 A                                                                                                   | m - lopm                  |                       |                        |
|                                                                                                                            |                           |                       |                        |
|                                                                                                                            |                           | ON MONDAYS/FRIDA      | YS-05222496322 WIT     |
| TO FOLLOW UP IN NEUROLOG<br>DONE EVERY 3RD DAY) OR TAK                                                                     | E ONLINE CONSULTATI       | ON ON NEUROLOGY V     | WHATSAPP NO 800490     |
| INVESTIGATION RESULTS:                                                                                                     |                           |                       |                        |
| 2021-04-15 18:21:48.493                                                                                                    | CR X Ray Chest Bed        | side                  |                        |
| 2021-04-16 13:15:14.671                                                                                                    | Doppler Carotids          |                       |                        |
|                                                                                                                            | 01. TLC                   | 10.0                  |                        |
| 15/04/2021 06:19 PM                                                                                                        | 03. HGB                   | 5.9                   |                        |
| 15/04/2021 06:19 PM                                                                                                        | 04. HCT                   | 24.1                  |                        |
| 15/04/2021 06:19 PM                                                                                                        |                           | 432                   |                        |
| 15/04/2021 06:19 PM                                                                                                        | 05. PLT                   |                       |                        |
|                                                                                                                            | BED HAS N                 | OT BEEN VACATED       | FROM SYSTEM            |
| Printed on 26-4-2021 9:57:14                                                                                               |                           | agendra Babu @ 172.2  |                        |
| Printed on 20-4-2022 5-57-14                                                                                               |                           |                       |                        |
|                                                                                                                            |                           |                       |                        |
|                                                                                                                            |                           |                       |                        |
|                                                                                                                            |                           |                       |                        |
|                                                                                                                            |                           |                       |                        |