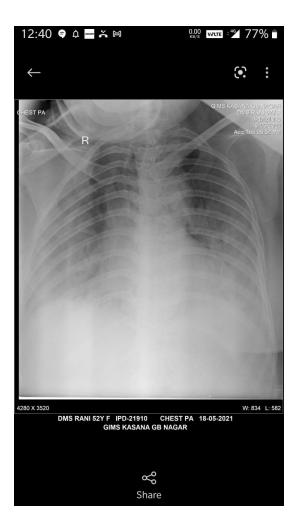

**Reports Attached** 

| 1 Al                                                                                                                       | Raenor                    |                       |                        |
|----------------------------------------------------------------------------------------------------------------------------|---------------------------|-----------------------|------------------------|
| HEMAN AND CRA                                                                                                              | picchal                   | ge Summary            | Department: No         |
|                                                                                                                            | Name: D M S Rani          | Rativam 51/Y/F        | Departe                |
| CRNO: 2021290757                                                                                                           | Name: DMS Ram             |                       | left vein              |
| CRNO: 2021290757<br>Outine and relevant investigation<br>MRI BRAIN WITH MRV WAS DON<br>control with hige infarct of rt pos | ns were sent.             | involving left trans  | sverse sinus, rere     |
| VIRI BRAIN WITH MRV WAS DON                                                                                                | E- f/s/o venous thrombo   | ietal lobe.           |                        |
| VIRI BRAIN WITH MRV WAS DON<br>cortical with hige infarct of rt pos                                                        | terior temporal and par   | lic profile was sent. |                        |
| After this report inj Livitver 4055                                                                                        | Atab cho imp              | roved.                | the shyrox 25 microg   |
| inj mannitol and dexa was given                                                                                            | and and ANTI TPO          | AB- >1000 101 11      | tab trivial advice wa  |
| After this report inj LMWH was s<br>Inj mannitol and dexa was given<br>On further investigation her take                   | further work up was de    | one, hemat opinon wa  | recautions following v |
| She had severe another iron(C                                                                                              | ARBOXYMALTOSE) wer        | e given with property |                        |
| transfusions and 1000 mg and                                                                                               | inte were added.          |                       | etc are awaited.       |
| 5.8 to 7.9, further oral suppleme<br>She is now improved and her thi<br>She was switched from inj LMW                      | rombophilia profile and   | vasculitic prome repe | red and vitamin k free |
| She was switched from inj LMW                                                                                              | H to tab acitrom , regula | PI/INR was the follo  | owing                  |
| She was switched from inj LMW<br>She is stable with occasional mil                                                         | d headache and is being   | dischargeo            |                        |
|                                                                                                                            |                           |                       |                        |
| TAB ACITROM 2MG/3MG ALTER                                                                                                  | RNATE DAY 2-3-2           | · ·                   |                        |
| TAB EPILIVE 500 1 TAB BD /0-                                                                                               | 10                        | IN THE OD IN M        | ORNING THEN STOP       |
| TAB DEXA 4 MG 8D FOR 15 DAY                                                                                                | S F/B 2MG BD FOR 1 W      | EEK F/B 2MG OD IN IN  | ONNE                   |
| TAB TELMA 40 MG 1 TAB OD (                                                                                                 | o Am                      | 24                    |                        |
| TAB TELMA 40 MG 1 TAB OD (<br>TAB THYROX 25 microgm 1 TAB                                                                  | ODAC 614 241              | 140                   |                        |
| TAB XIOFER XT 1 TAB OD 10 m                                                                                                |                           |                       |                        |
| TAB NUHENZ 1 ATB OD IN A                                                                                                   | n<br>In Infin             |                       |                        |
| TAB CALIFAST-D 1 TAB BD 10                                                                                                 | - 10 Pm                   |                       |                        |
| TAB TOPAMAC 25MG BD 10 A                                                                                                   | m - lopm                  |                       |                        |
|                                                                                                                            |                           |                       |                        |
|                                                                                                                            |                           | ON MONDAYS/FRIDA      | YS-05222496322 WIT     |
| TO FOLLOW UP IN NEUROLOG<br>DONE EVERY 3RD DAY) OR TAK                                                                     | E ONLINE CONSULTATI       | ON ON NEUROLOGY V     | WHATSAPP NO 800490     |
| INVESTIGATION RESULTS:                                                                                                     |                           |                       |                        |
| 2021-04-15 18:21:48.493                                                                                                    | CR X Ray Chest Bed        | side                  |                        |
| 2021-04-16 13:15:14.671                                                                                                    | Doppler Carotids          |                       |                        |
|                                                                                                                            | 01. TLC                   | 10.0                  |                        |
| 15/04/2021 06:19 PM                                                                                                        | 03. HGB                   | 5.9                   |                        |
| 15/04/2021 06:19 PM                                                                                                        | 04. HCT                   | 24.1                  |                        |
| 15/04/2021 06:19 PM                                                                                                        |                           | 432                   |                        |
| 15/04/2021 06:19 PM                                                                                                        | 05. PLT                   |                       |                        |
|                                                                                                                            | BED HAS N                 | OT BEEN VACATED       | FROM SYSTEM            |
| Printed on 26-4-2021 9:57:14                                                                                               |                           | agendra Babu @ 172.2  |                        |
| Printed on 20-4-2022 5-57-14                                                                                               |                           |                       |                        |
|                                                                                                                            |                           |                       |                        |
|                                                                                                                            |                           |                       |                        |
|                                                                                                                            |                           |                       |                        |
|                                                                                                                            |                           |                       |                        |