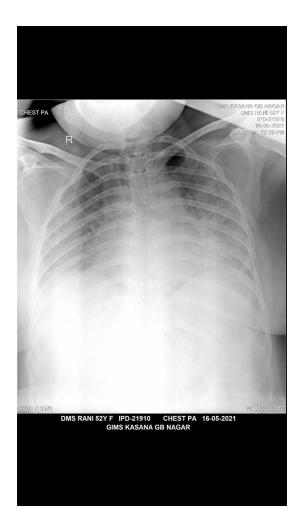

#### Recent Developments:

1) Venous Thrombosis involving left transverse, left vein cortical with huge infarct on right posterior temporal and parietal lobe in brain.

Admitted to SGPGI Lucknow (15<sup>th</sup> April- 25<sup>th</sup> April 2021)

**Reports Attached** 

| 1 Al                                                                                                                       | Raenor                    |                       |                        |
|----------------------------------------------------------------------------------------------------------------------------|---------------------------|-----------------------|------------------------|
| HEMAN AND CRA                                                                                                              | picchal                   | ge Summary            | Department: No         |
|                                                                                                                            | Name: D M S Rani          | Rativam 51/Y/F        | Departe                |
| CRNO: 2021290757                                                                                                           | Name: DMS Ram             |                       | left vein              |
| CRNO: 2021290757<br>Outine and relevant investigation<br>MRI BRAIN WITH MRV WAS DON<br>control with hige infarct of rt pos | ns were sent.             | involving left trans  | sverse sinus, rere     |
| VIRI BRAIN WITH MRV WAS DON                                                                                                | E- f/s/o venous thrombo   | ietal lobe.           |                        |
| VIRI BRAIN WITH MRV WAS DON<br>cortical with hige infarct of rt pos                                                        | terior temporal and par   | lic profile was sent. |                        |
| After this report inj Livitver 4055                                                                                        | Atab cho imp              | roved.                | the shyrox 25 microg   |
| inj mannitol and dexa was given                                                                                            | and and ANTI TPO          | AB- >1000 101 11      | tab trivial advice wa  |
| After this report inj LMWH was s<br>Inj mannitol and dexa was given<br>On further investigation her take                   | further work up was de    | one, hemat opinon wa  | recautions following v |
| She had severe another iron(C                                                                                              | ARBOXYMALTOSE) wer        | e given with property |                        |
| transfusions and 1000 mg and                                                                                               | inte were added.          |                       | etc are awaited.       |
| 5.8 to 7.9, further oral suppleme<br>She is now improved and her thi<br>She was switched from inj LMW                      | rombophilia profile and   | vasculitic prome repe | red and vitamin k free |
| She was switched from inj LMW                                                                                              | H to tab acitrom , regula | PI/INR was the follo  | owing                  |
| She was switched from inj LMW<br>She is stable with occasional mil                                                         | d headache and is being   | dischargeo            |                        |
|                                                                                                                            |                           |                       |                        |
| TAB ACITROM 2MG/3MG ALTER                                                                                                  | RNATE DAY 2-3-2           | · ·                   |                        |
| TAB EPILIVE 500 1 TAB BD /0-                                                                                               | 10                        | IN THE OD IN M        | ORNING THEN STOP       |
| TAB DEXA 4 MG 8D FOR 15 DAY                                                                                                | S F/B 2MG BD FOR 1 W      | EEK F/B 2MG OD IN IN  | ONNE                   |
| TAB TELMA 40 MG 1 TAB OD (                                                                                                 | o Am                      | 24                    |                        |
| TAB TELMA 40 MG 1 TAB OD (<br>TAB THYROX 25 microgm 1 TAB                                                                  | ODAC 614 241              | 140                   |                        |
| TAB XIOFER XT 1 TAB OD 10 m                                                                                                |                           |                       |                        |
| TAB NUHENZ 1 ATB OD IN A                                                                                                   | n<br>In Infin             |                       |                        |
| TAB CALIFAST-D 1 TAB BD 10                                                                                                 | - 10 Pm                   |                       |                        |
| TAB TOPAMAC 25MG BD 10 A                                                                                                   | m - lopm                  |                       |                        |
|                                                                                                                            |                           |                       |                        |
|                                                                                                                            |                           | ON MONDAYS/FRIDA      | YS-05222496322 WIT     |
| TO FOLLOW UP IN NEUROLOG<br>DONE EVERY 3RD DAY) OR TAK                                                                     | E ONLINE CONSULTATI       | ON ON NEUROLOGY V     | WHATSAPP NO 800490     |
| INVESTIGATION RESULTS:                                                                                                     |                           |                       |                        |
| 2021-04-15 18:21:48.493                                                                                                    | CR X Ray Chest Bed        | side                  |                        |
| 2021-04-16 13:15:14.671                                                                                                    | Doppler Carotids          |                       |                        |
|                                                                                                                            | 01. TLC                   | 10.0                  |                        |
| 15/04/2021 06:19 PM                                                                                                        | 03. HGB                   | 5.9                   |                        |
| 15/04/2021 06:19 PM                                                                                                        | 04. HCT                   | 24.1                  |                        |
| 15/04/2021 06:19 PM                                                                                                        |                           | 432                   |                        |
| 15/04/2021 06:19 PM                                                                                                        | 05. PLT                   |                       |                        |
|                                                                                                                            | BED HAS N                 | OT BEEN VACATED       | FROM SYSTEM            |
| Printed on 26-4-2021 9:57:14                                                                                               |                           | agendra Babu @ 172.2  |                        |
| Printed on 20-4-2022 5-57-14                                                                                               |                           |                       |                        |
|                                                                                                                            |                           |                       |                        |
|                                                                                                                            |                           |                       |                        |
|                                                                                                                            |                           |                       |                        |
|                                                                                                                            |                           |                       |                        |