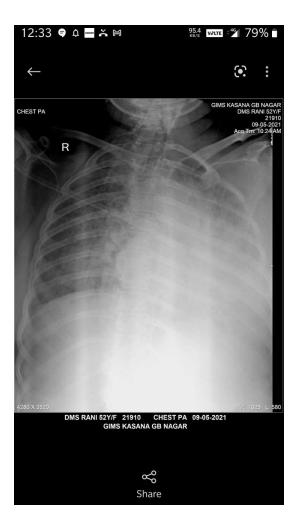

#### Recent Developments:

1) Venous Thrombosis involving left transverse, left vein cortical with huge infarct on right posterior temporal and parietal lobe in brain.

Admitted to SGPGI Lucknow (15<sup>th</sup> April- 25<sup>th</sup> April 2021)

**Reports Attached** 

| 1 Al                                                                                                                       | Raenor                    |                       |                        |
|----------------------------------------------------------------------------------------------------------------------------|---------------------------|-----------------------|------------------------|
| HEMAN AND CRA                                                                                                              | picchal                   | ge Summary            | Department: No         |
|                                                                                                                            | Name: D M S Rani          | Rativam 51/Y/F        | Departe                |
| CRNO: 2021290757                                                                                                           | Name: DMS Ram             |                       | left vein              |
| CRNO: 2021290757<br>Outine and relevant investigation<br>MRI BRAIN WITH MRV WAS DON<br>control with hige infarct of rt pos | ns were sent.             | involving left trans  | sverse sinus, rere     |
| VIRI BRAIN WITH MRV WAS DON                                                                                                | E- f/s/o venous thrombo   | ietal lobe.           |                        |
| VIRI BRAIN WITH MRV WAS DON<br>cortical with hige infarct of rt pos                                                        | terior temporal and par   | lic profile was sent. |                        |
| After this report inj Livitver 4055                                                                                        | Atab cho imp              | roved.                | the shyrox 25 microg   |
| inj mannitol and dexa was given                                                                                            | and and ANTI TPO          | AB- >1000 101 11      | tab trivial advice wa  |
| After this report inj LMWH was s<br>Inj mannitol and dexa was given<br>On further investigation her take                   | further work up was de    | one, hemat opinon wa  | recautions following v |
| She had severe another iron(C                                                                                              | ARBOXYMALTOSE) wer        | e given with property |                        |
| transfusions and 1000 mg and                                                                                               | inte were added.          |                       | etc are awaited.       |
| 5.8 to 7.9, further oral suppleme<br>She is now improved and her thi<br>She was switched from inj LMW                      | rombophilia profile and   | vasculitic prome repe | red and vitamin k free |
| She was switched from inj LMW                                                                                              | H to tab acitrom , regula | PI/INR was the follo  | owing                  |
| She was switched from inj LMW<br>She is stable with occasional mil                                                         | d headache and is being   | dischargeo            |                        |
|                                                                                                                            |                           |                       |                        |
| TAB ACITROM 2MG/3MG ALTER                                                                                                  | RNATE DAY 2-3-2           | · ·                   |                        |
| TAB EPILIVE 500 1 TAB BD /0-                                                                                               | 10                        | IN THE OD IN M        | ORNING THEN STOP       |
| TAB DEXA 4 MG 8D FOR 15 DAY                                                                                                | S F/B 2MG BD FOR 1 W      | EEK F/B 2MG OD IN IN  | ONNE                   |
| TAB TELMA 40 MG 1 TAB OD (                                                                                                 | o Am                      | 24                    |                        |
| TAB TELMA 40 MG 1 TAB OD (<br>TAB THYROX 25 microgm 1 TAB                                                                  | ODAC 614 241              | 140                   |                        |
| TAB XIOFER XT 1 TAB OD 10 m                                                                                                |                           |                       |                        |
| TAB NUHENZ 1 ATB OD IN A                                                                                                   | n<br>In Infin             |                       |                        |
| TAB CALIFAST-D 1 TAB BD 10                                                                                                 | - 10 Pm                   |                       |                        |
| TAB TOPAMAC 25MG BD 10 A                                                                                                   | m - lopm                  |                       |                        |
|                                                                                                                            |                           |                       |                        |
|                                                                                                                            |                           | ON MONDAYS/FRIDA      | YS-05222496322 WIT     |
| TO FOLLOW UP IN NEUROLOG<br>DONE EVERY 3RD DAY) OR TAK                                                                     | E ONLINE CONSULTATI       | ON ON NEUROLOGY V     | WHATSAPP NO 800490     |
| INVESTIGATION RESULTS:                                                                                                     |                           |                       |                        |
| 2021-04-15 18:21:48.493                                                                                                    | CR X Ray Chest Bed        | side                  |                        |
| 2021-04-16 13:15:14.671                                                                                                    | Doppler Carotids          |                       |                        |
|                                                                                                                            | 01. TLC                   | 10.0                  |                        |
| 15/04/2021 06:19 PM                                                                                                        | 03. HGB                   | 5.9                   |                        |
| 15/04/2021 06:19 PM                                                                                                        | 04. HCT                   | 24.1                  |                        |
| 15/04/2021 06:19 PM                                                                                                        |                           | 432                   |                        |
| 15/04/2021 06:19 PM                                                                                                        | 05. PLT                   |                       |                        |
|                                                                                                                            | BED HAS N                 | OT BEEN VACATED       | FROM SYSTEM            |
| Printed on 26-4-2021 9:57:14                                                                                               |                           | agendra Babu @ 172.2  |                        |
| Printed on 20-4-2022 5-57-14                                                                                               |                           |                       |                        |
|                                                                                                                            |                           |                       |                        |
|                                                                                                                            |                           |                       |                        |
|                                                                                                                            |                           |                       |                        |
|                                                                                                                            |                           |                       |                        |