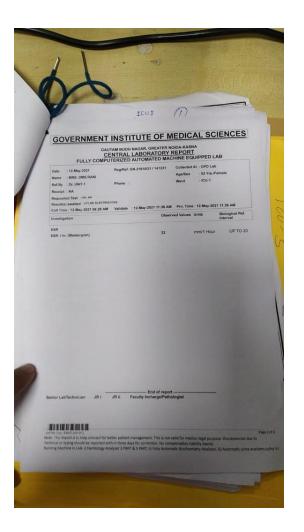

**Reports Attached** 

| 1 Al                                                                                                                       | Raenor                    |                       |                        |
|----------------------------------------------------------------------------------------------------------------------------|---------------------------|-----------------------|------------------------|
| HEMAN AND CRA                                                                                                              | picchal                   | ge Summary            | Department: No         |
|                                                                                                                            | Name: D M S Rani          | Rativam 51/Y/F        | Departe                |
| CRNO: 2021290757                                                                                                           | Name: DMS Ram             |                       | left vein              |
| CRNO: 2021290757<br>Outine and relevant investigation<br>MRI BRAIN WITH MRV WAS DON<br>control with hige infarct of rt pos | ns were sent.             | involving left trans  | sverse sinus, rere     |
| VIRI BRAIN WITH MRV WAS DON                                                                                                | E- f/s/o venous thrombo   | ietal lobe.           |                        |
| VIRI BRAIN WITH MRV WAS DON<br>cortical with hige infarct of rt pos                                                        | terior temporal and par   | lic profile was sent. |                        |
| After this report inj Livitver 4055                                                                                        | Atab cho imp              | roved.                | the shyrox 25 microg   |
| inj mannitol and dexa was given                                                                                            | and and ANTI TPO          | AB- >1000 101 11      | tab trivial advice wa  |
| After this report inj LMWH was s<br>Inj mannitol and dexa was given<br>On further investigation her take                   | further work up was de    | one, hemat opinon wa  | recautions following v |
| She had severe another iron(C                                                                                              | ARBOXYMALTOSE) wer        | e given with property |                        |
| transfusions and 1000 mg and                                                                                               | inte were added.          |                       | etc are awaited.       |
| 5.8 to 7.9, further oral suppleme<br>She is now improved and her thi<br>She was switched from inj LMW                      | rombophilia profile and   | vasculitic prome repe | red and vitamin k free |
| She was switched from inj LMW                                                                                              | H to tab acitrom , regula | PI/INR was the follo  | owing                  |
| She was switched from inj LMW<br>She is stable with occasional mil                                                         | d headache and is being   | dischargeo            |                        |
|                                                                                                                            |                           |                       |                        |
| TAB ACITROM 2MG/3MG ALTER                                                                                                  | RNATE DAY 2-3-2           | · ·                   |                        |
| TAB EPILIVE 500 1 TAB BD /0-                                                                                               | 10                        | IN THE OD IN M        | ORNING THEN STOP       |
| TAB DEXA 4 MG 8D FOR 15 DAY                                                                                                | S F/B 2MG BD FOR 1 W      | EEK F/B 2MG OD IN IN  | ONNE                   |
| TAB TELMA 40 MG 1 TAB OD (                                                                                                 | o Am                      | 24                    |                        |
| TAB TELMA 40 MG 1 TAB OD (<br>TAB THYROX 25 microgm 1 TAB                                                                  | ODAC 614 241              | 140                   |                        |
| TAB XIOFER XT 1 TAB OD 10 m                                                                                                |                           |                       |                        |
| TAB NUHENZ 1 ATB OD IN A                                                                                                   | n<br>In Infin             |                       |                        |
| TAB CALIFAST-D 1 TAB BD 10                                                                                                 | - 10 Pm                   |                       |                        |
| TAB TOPAMAC 25MG BD 10 A                                                                                                   | m - lopm                  |                       |                        |
|                                                                                                                            |                           |                       |                        |
|                                                                                                                            |                           | ON MONDAYS/FRIDA      | YS-05222496322 WIT     |
| TO FOLLOW UP IN NEUROLOG<br>DONE EVERY 3RD DAY) OR TAK                                                                     | E ONLINE CONSULTATI       | ON ON NEUROLOGY V     | WHATSAPP NO 800490     |
| INVESTIGATION RESULTS:                                                                                                     |                           |                       |                        |
| 2021-04-15 18:21:48.493                                                                                                    | CR X Ray Chest Bed        | side                  |                        |
| 2021-04-16 13:15:14.671                                                                                                    | Doppler Carotids          |                       |                        |
|                                                                                                                            | 01. TLC                   | 10.0                  |                        |
| 15/04/2021 06:19 PM                                                                                                        | 03. HGB                   | 5.9                   |                        |
| 15/04/2021 06:19 PM                                                                                                        | 04. HCT                   | 24.1                  |                        |
| 15/04/2021 06:19 PM                                                                                                        |                           | 432                   |                        |
| 15/04/2021 06:19 PM                                                                                                        | 05. PLT                   |                       |                        |
|                                                                                                                            | BED HAS N                 | OT BEEN VACATED       | FROM SYSTEM            |
| Printed on 26-4-2021 9:57:14                                                                                               |                           | agendra Babu @ 172.2  |                        |
| Printed on 20-4-2022 5-57-14                                                                                               |                           |                       |                        |
|                                                                                                                            |                           |                       |                        |
|                                                                                                                            |                           |                       |                        |
|                                                                                                                            |                           |                       |                        |
|                                                                                                                            |                           |                       |                        |