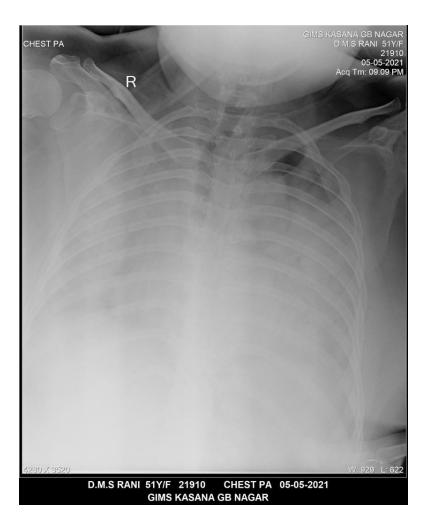

**Reports Attached** 

| 1 Al                                                                                                                       | Raenor                    |                       |                        |
|----------------------------------------------------------------------------------------------------------------------------|---------------------------|-----------------------|------------------------|
| HEMAN AND CRA                                                                                                              | picchal                   | ge Summary            | Department: No         |
|                                                                                                                            | Name: D M S Rani          | Rativam 51/Y/F        | Departe                |
| CRNO: 2021290757                                                                                                           | Name: DMS Ram             |                       | left vein              |
| CRNO: 2021290757<br>Outine and relevant investigation<br>MRI BRAIN WITH MRV WAS DON<br>control with hige infarct of rt pos | ns were sent.             | involving left trans  | sverse sinus, rere     |
| VIRI BRAIN WITH MRV WAS DON                                                                                                | E- f/s/o venous thrombo   | ietal lobe.           |                        |
| VIRI BRAIN WITH MRV WAS DON<br>cortical with hige infarct of rt pos                                                        | terior temporal and par   | lic profile was sent. |                        |
| After this report inj Livitver 4055                                                                                        | Atab cho imp              | roved.                | the shyrox 25 microg   |
| inj mannitol and dexa was given                                                                                            | and and ANTI TPO          | AB- >1000 101 11      | tab trivial advice wa  |
| After this report inj LMWH was s<br>Inj mannitol and dexa was given<br>On further investigation her take                   | further work up was de    | one, hemat opinon wa  | recautions following v |
| She had severe another iron(C                                                                                              | ARBOXYMALTOSE) wer        | e given with property |                        |
| transfusions and 1000 mg and                                                                                               | inte were added.          |                       | etc are awaited.       |
| 5.8 to 7.9, further oral suppleme<br>She is now improved and her thi<br>She was switched from inj LMW                      | rombophilia profile and   | vasculitic prome repe | red and vitamin k free |
| She was switched from inj LMW                                                                                              | H to tab acitrom , regula | PI/INR was the follo  | owing                  |
| She was switched from inj LMW<br>She is stable with occasional mil                                                         | d headache and is being   | dischargeo            |                        |
|                                                                                                                            |                           |                       |                        |
| TAB ACITROM 2MG/3MG ALTER                                                                                                  | RNATE DAY 2-3-2           | · ·                   |                        |
| TAB EPILIVE 500 1 TAB BD /0-                                                                                               | 10                        | IN THE OD IN M        | ORNING THEN STOP       |
| TAB DEXA 4 MG 8D FOR 15 DAY                                                                                                | S F/B 2MG BD FOR 1 W      | EEK F/B 2MG OD IN IN  | ONNE                   |
| TAB TELMA 40 MG 1 TAB OD (                                                                                                 | o Am                      | 24                    |                        |
| TAB TELMA 40 MG 1 TAB OD (<br>TAB THYROX 25 microgm 1 TAB                                                                  | ODAC 614 241              | 140                   |                        |
| TAB XIOFER XT 1 TAB OD 10 m                                                                                                |                           |                       |                        |
| TAB NUHENZ 1 ATB OD IN A                                                                                                   | n<br>In Infin             |                       |                        |
| TAB CALIFAST-D 1 TAB BD 10                                                                                                 | - 10 Pm                   |                       |                        |
| TAB TOPAMAC 25MG BD 10 A                                                                                                   | m - lopm                  |                       |                        |
|                                                                                                                            |                           |                       |                        |
|                                                                                                                            |                           | ON MONDAYS/FRIDA      | YS-05222496322 WIT     |
| TO FOLLOW UP IN NEUROLOG<br>DONE EVERY 3RD DAY) OR TAK                                                                     | E ONLINE CONSULTATI       | ON ON NEUROLOGY V     | WHATSAPP NO 800490     |
| INVESTIGATION RESULTS:                                                                                                     |                           |                       |                        |
| 2021-04-15 18:21:48.493                                                                                                    | CR X Ray Chest Bed        | side                  |                        |
| 2021-04-16 13:15:14.671                                                                                                    | Doppler Carotids          |                       |                        |
|                                                                                                                            | 01. TLC                   | 10.0                  |                        |
| 15/04/2021 06:19 PM                                                                                                        | 03. HGB                   | 5.9                   |                        |
| 15/04/2021 06:19 PM                                                                                                        | 04. HCT                   | 24.1                  |                        |
| 15/04/2021 06:19 PM                                                                                                        |                           | 432                   |                        |
| 15/04/2021 06:19 PM                                                                                                        | 05. PLT                   |                       |                        |
|                                                                                                                            | BED HAS N                 | OT BEEN VACATED       | FROM SYSTEM            |
| Printed on 26-4-2021 9:57:14                                                                                               |                           | agendra Babu @ 172.2  |                        |
| Printed on 20-4-2022 5-57-14                                                                                               |                           |                       |                        |
|                                                                                                                            |                           |                       |                        |
|                                                                                                                            |                           |                       |                        |
|                                                                                                                            |                           |                       |                        |
|                                                                                                                            |                           |                       |                        |