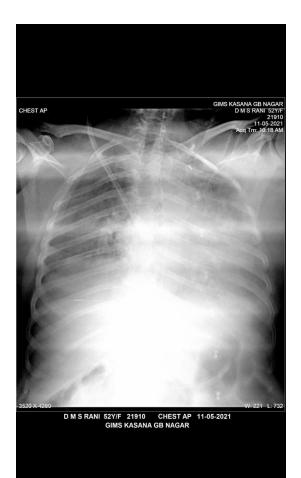

#### Recent Developments:

1) Venous Thrombosis involving left transverse, left vein cortical with huge infarct on right posterior temporal and parietal lobe in brain.

Admitted to SGPGI Lucknow (15<sup>th</sup> April- 25<sup>th</sup> April 2021)

**Reports Attached** 

| 1 Al                                                                                                                       | Raenor                    |                       |                        |
|----------------------------------------------------------------------------------------------------------------------------|---------------------------|-----------------------|------------------------|
| HEMAN AND CRA                                                                                                              | picchal                   | ge Summary            | Department: No         |
|                                                                                                                            | Name: D M S Rani          | Rativam 51/Y/F        | Departe                |
| CRNO: 2021290757                                                                                                           | Name: DMS Ram             |                       | left vein              |
| CRNO: 2021290757<br>Outine and relevant investigation<br>MRI BRAIN WITH MRV WAS DON<br>control with hige infarct of rt pos | ns were sent.             | involving left trans  | sverse sinus, rere     |
| VIRI BRAIN WITH MRV WAS DON                                                                                                | E- f/s/o venous thrombo   | ietal lobe.           |                        |
| VIRI BRAIN WITH MRV WAS DON<br>cortical with hige infarct of rt pos                                                        | terior temporal and par   | lic profile was sent. |                        |
| After this report inj Livitver 4055                                                                                        | Atab cho imp              | roved.                | the shyrox 25 microg   |
| inj mannitol and dexa was given                                                                                            | and and ANTI TPO          | AB- >1000 101 11      | tab trivial advice wa  |
| After this report inj LMWH was s<br>Inj mannitol and dexa was given<br>On further investigation her take                   | further work up was de    | one, hemat opinon wa  | recautions following v |
| She had severe another iron(C                                                                                              | ARBOXYMALTOSE) wer        | e given with property |                        |
| transfusions and 1000 mg and                                                                                               | inte were added.          |                       | etc are awaited.       |
| 5.8 to 7.9, further oral suppleme<br>She is now improved and her thi<br>She was switched from inj LMW                      | rombophilia profile and   | vasculitic prome repe | red and vitamin k free |
| She was switched from inj LMW                                                                                              | H to tab acitrom , regula | PI/INR was the follo  | owing                  |
| She was switched from inj LMW<br>She is stable with occasional mil                                                         | d headache and is being   | dischargeo            |                        |
|                                                                                                                            |                           |                       |                        |
| TAB ACITROM 2MG/3MG ALTER                                                                                                  | RNATE DAY 2-3-2           | · ·                   |                        |
| TAB EPILIVE 500 1 TAB BD /0-                                                                                               | 10                        | IN THE OD IN M        | ORNING THEN STOP       |
| TAB DEXA 4 MG 8D FOR 15 DAY                                                                                                | S F/B 2MG BD FOR 1 W      | EEK F/B 2MG OD IN IN  | ONNE                   |
| TAB TELMA 40 MG 1 TAB OD (                                                                                                 | o Am                      | 24                    |                        |
| TAB TELMA 40 MG 1 TAB OD (<br>TAB THYROX 25 microgm 1 TAB                                                                  | ODAC 614 241              | 140                   |                        |
| TAB XIOFER XT 1 TAB OD 10 m                                                                                                |                           |                       |                        |
| TAB NUHENZ 1 ATB OD IN A                                                                                                   | n<br>In Infin             |                       |                        |
| TAB CALIFAST-D 1 TAB BD 10                                                                                                 | - 10 Pm                   |                       |                        |
| TAB TOPAMAC 25MG BD 10 A                                                                                                   | m - lopm                  |                       |                        |
|                                                                                                                            |                           |                       |                        |
|                                                                                                                            |                           | ON MONDAYS/FRIDA      | YS-05222496322 WIT     |
| TO FOLLOW UP IN NEUROLOG<br>DONE EVERY 3RD DAY) OR TAK                                                                     | E ONLINE CONSULTATI       | ON ON NEUROLOGY V     | WHATSAPP NO 800490     |
| INVESTIGATION RESULTS:                                                                                                     |                           |                       |                        |
| 2021-04-15 18:21:48.493                                                                                                    | CR X Ray Chest Bed        | side                  |                        |
| 2021-04-16 13:15:14.671                                                                                                    | Doppler Carotids          |                       |                        |
|                                                                                                                            | 01. TLC                   | 10.0                  |                        |
| 15/04/2021 06:19 PM                                                                                                        | 03. HGB                   | 5.9                   |                        |
| 15/04/2021 06:19 PM                                                                                                        | 04. HCT                   | 24.1                  |                        |
| 15/04/2021 06:19 PM                                                                                                        |                           | 432                   |                        |
| 15/04/2021 06:19 PM                                                                                                        | 05. PLT                   |                       |                        |
|                                                                                                                            | BED HAS N                 | OT BEEN VACATED       | FROM SYSTEM            |
| Printed on 26-4-2021 9:57:14                                                                                               |                           | agendra Babu @ 172.2  |                        |
| Printed on 20-4-2022 5-57-14                                                                                               |                           |                       |                        |
|                                                                                                                            |                           |                       |                        |
|                                                                                                                            |                           |                       |                        |
|                                                                                                                            |                           |                       |                        |
|                                                                                                                            |                           |                       |                        |