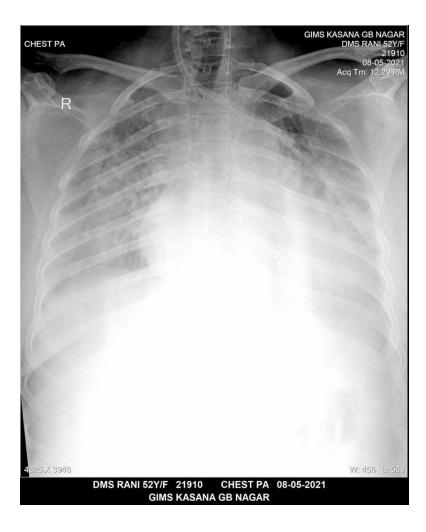

**Reports Attached** 

| 1 Al                                                                                                                       | Raenor                    |                       |                        |
|----------------------------------------------------------------------------------------------------------------------------|---------------------------|-----------------------|------------------------|
| HEMAN AND CRA                                                                                                              | picchal                   | ge Summary            | Department: No         |
|                                                                                                                            | Name: D M S Rani          | Rativam 51/Y/F        | Departe                |
| CRNO: 2021290757                                                                                                           | Name: DMS Ram             |                       | left vein              |
| CRNO: 2021290757<br>Outine and relevant investigation<br>MRI BRAIN WITH MRV WAS DON<br>control with hige infarct of rt pos | ns were sent.             | involving left trans  | sverse sinus, rere     |
| VIRI BRAIN WITH MRV WAS DON                                                                                                | E- f/s/o venous thrombo   | ietal lobe.           |                        |
| VIRI BRAIN WITH MRV WAS DON<br>cortical with hige infarct of rt pos                                                        | terior temporal and par   | lic profile was sent. |                        |
| After this report inj Livitver 4055                                                                                        | Atab cho imp              | roved.                | the shyrox 25 microg   |
| inj mannitol and dexa was given                                                                                            | and and ANTI TPO          | AB- >1000 101 11      | tab trivial advice wa  |
| After this report inj LMWH was s<br>Inj mannitol and dexa was given<br>On further investigation her take                   | further work up was de    | one, hemat opinon wa  | recautions following v |
| She had severe another iron(C                                                                                              | ARBOXYMALTOSE) wer        | e given with property |                        |
| transfusions and 1000 mg and                                                                                               | inte were added.          |                       | etc are awaited.       |
| 5.8 to 7.9, further oral suppleme<br>She is now improved and her thi<br>She was switched from inj LMW                      | rombophilia profile and   | vasculitic prome repe | red and vitamin k free |
| She was switched from inj LMW                                                                                              | H to tab acitrom , regula | PI/INR was the follo  | owing                  |
| She was switched from inj LMW<br>She is stable with occasional mil                                                         | d headache and is being   | dischargeo            |                        |
|                                                                                                                            |                           |                       |                        |
| TAB ACITROM 2MG/3MG ALTER                                                                                                  | RNATE DAY 2-3-2           | · ·                   |                        |
| TAB EPILIVE 500 1 TAB BD /0-                                                                                               | 10                        | IN THE OD IN M        | ORNING THEN STOP       |
| TAB DEXA 4 MG 8D FOR 15 DAY                                                                                                | S F/B 2MG BD FOR 1 W      | EEK F/B 2MG OD IN IN  | ONNE                   |
| TAB TELMA 40 MG 1 TAB OD (                                                                                                 | o Am                      | 24                    |                        |
| TAB TELMA 40 MG 1 TAB OD (<br>TAB THYROX 25 microgm 1 TAB                                                                  | ODAC 614 241              | 140                   |                        |
| TAB XIOFER XT 1 TAB OD 10 m                                                                                                |                           |                       |                        |
| TAB NUHENZ 1 ATB OD IN A                                                                                                   | n<br>In Infin             |                       |                        |
| TAB CALIFAST-D 1 TAB BD 10                                                                                                 | - 10 Pm                   |                       |                        |
| TAB TOPAMAC 25MG BD 10 A                                                                                                   | m - lopm                  |                       |                        |
|                                                                                                                            |                           |                       |                        |
|                                                                                                                            |                           | ON MONDAYS/FRIDA      | YS-05222496322 WIT     |
| TO FOLLOW UP IN NEUROLOG<br>DONE EVERY 3RD DAY) OR TAK                                                                     | E ONLINE CONSULTATI       | ON ON NEUROLOGY V     | WHATSAPP NO 800490     |
| INVESTIGATION RESULTS:                                                                                                     |                           |                       |                        |
| 2021-04-15 18:21:48.493                                                                                                    | CR X Ray Chest Bed        | side                  |                        |
| 2021-04-16 13:15:14.671                                                                                                    | Doppler Carotids          |                       |                        |
|                                                                                                                            | 01. TLC                   | 10.0                  |                        |
| 15/04/2021 06:19 PM                                                                                                        | 03. HGB                   | 5.9                   |                        |
| 15/04/2021 06:19 PM                                                                                                        | 04. HCT                   | 24.1                  |                        |
| 15/04/2021 06:19 PM                                                                                                        |                           | 432                   |                        |
| 15/04/2021 06:19 PM                                                                                                        | 05. PLT                   |                       |                        |
|                                                                                                                            | BED HAS N                 | OT BEEN VACATED       | FROM SYSTEM            |
| Printed on 26-4-2021 9:57:14                                                                                               |                           | agendra Babu @ 172.2  |                        |
| Printed on 20-4-2022 5-57-14                                                                                               |                           |                       |                        |
|                                                                                                                            |                           |                       |                        |
|                                                                                                                            |                           |                       |                        |
|                                                                                                                            |                           |                       |                        |
|                                                                                                                            |                           |                       |                        |