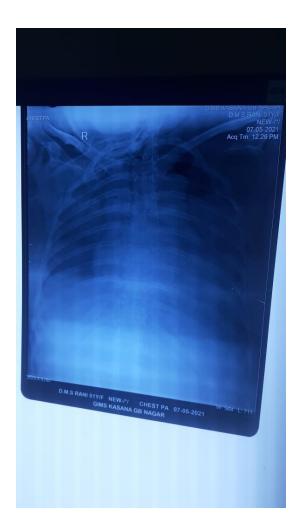

**Reports Attached** 

| 1 Al                                                                                                                       | Raenor                    |                       |                        |
|----------------------------------------------------------------------------------------------------------------------------|---------------------------|-----------------------|------------------------|
| HEMAN AND CRA                                                                                                              | picchal                   | ge Summary            | Department: No         |
|                                                                                                                            | Name: D M S Rani          | Rativam 51/Y/F        | Departe                |
| CRNO: 2021290757                                                                                                           | Name: DMS Ram             |                       | left vein              |
| CRNO: 2021290757<br>Outine and relevant investigation<br>MRI BRAIN WITH MRV WAS DON<br>control with hige infarct of rt pos | ns were sent.             | involving left trans  | sverse sinus, rere     |
| VIRI BRAIN WITH MRV WAS DON                                                                                                | E- f/s/o venous thrombo   | ietal lobe.           |                        |
| VIRI BRAIN WITH MRV WAS DON<br>cortical with hige infarct of rt pos                                                        | terior temporal and par   | lic profile was sent. |                        |
| After this report inj Livitver 4055                                                                                        | Atab cho imp              | roved.                | the shyrox 25 microg   |
| inj mannitol and dexa was given                                                                                            | and and ANTI TPO          | AB- >1000 101 11      | tab trivial advice wa  |
| After this report inj LMWH was s<br>Inj mannitol and dexa was given<br>On further investigation her take                   | further work up was de    | one, hemat opinon wa  | recautions following v |
| She had severe another iron(C                                                                                              | ARBOXYMALTOSE) wer        | e given with property |                        |
| transfusions and 1000 mg and                                                                                               | inte were added.          |                       | etc are awaited.       |
| 5.8 to 7.9, further oral suppleme<br>She is now improved and her thi<br>She was switched from inj LMW                      | rombophilia profile and   | vasculitic prome repe | red and vitamin k free |
| She was switched from inj LMW                                                                                              | H to tab acitrom , regula | PI/INR was the follo  | owing                  |
| She was switched from inj LMW<br>She is stable with occasional mil                                                         | d headache and is being   | dischargeo            |                        |
|                                                                                                                            |                           |                       |                        |
| TAB ACITROM 2MG/3MG ALTER                                                                                                  | RNATE DAY 2-3-2           | · ·                   |                        |
| TAB EPILIVE 500 1 TAB BD /0-                                                                                               | 10                        | IN THE OD IN M        | ORNING THEN STOP       |
| TAB DEXA 4 MG 8D FOR 15 DAY                                                                                                | S F/B 2MG BD FOR 1 W      | EEK F/B 2MG OD IN IN  | ONNE                   |
| TAB TELMA 40 MG 1 TAB OD (                                                                                                 | o Am                      | 24                    |                        |
| TAB TELMA 40 MG 1 TAB OD (<br>TAB THYROX 25 microgm 1 TAB                                                                  | ODAC 614 241              | 140                   |                        |
| TAB XIOFER XT 1 TAB OD 10 m                                                                                                |                           |                       |                        |
| TAB NUHENZ 1 ATB OD IN A                                                                                                   | n<br>In Infin             |                       |                        |
| TAB CALIFAST-D 1 TAB BD 10                                                                                                 | - 10 Pm                   |                       |                        |
| TAB TOPAMAC 25MG BD 10 A                                                                                                   | m - lopm                  |                       |                        |
|                                                                                                                            |                           |                       |                        |
|                                                                                                                            |                           | ON MONDAYS/FRIDA      | YS-05222496322 WIT     |
| TO FOLLOW UP IN NEUROLOG<br>DONE EVERY 3RD DAY) OR TAK                                                                     | E ONLINE CONSULTATI       | ON ON NEUROLOGY V     | WHATSAPP NO 800490     |
| INVESTIGATION RESULTS:                                                                                                     |                           |                       |                        |
| 2021-04-15 18:21:48.493                                                                                                    | CR X Ray Chest Bed        | side                  |                        |
| 2021-04-16 13:15:14.671                                                                                                    | Doppler Carotids          |                       |                        |
|                                                                                                                            | 01. TLC                   | 10.0                  |                        |
| 15/04/2021 06:19 PM                                                                                                        | 03. HGB                   | 5.9                   |                        |
| 15/04/2021 06:19 PM                                                                                                        | 04. HCT                   | 24.1                  |                        |
| 15/04/2021 06:19 PM                                                                                                        |                           | 432                   |                        |
| 15/04/2021 06:19 PM                                                                                                        | 05. PLT                   |                       |                        |
|                                                                                                                            | BED HAS N                 | OT BEEN VACATED       | FROM SYSTEM            |
| Printed on 26-4-2021 9:57:14                                                                                               |                           | agendra Babu @ 172.2  |                        |
| Printed on 20-4-2022 5-57-14                                                                                               |                           |                       |                        |
|                                                                                                                            |                           |                       |                        |
|                                                                                                                            |                           |                       |                        |
|                                                                                                                            |                           |                       |                        |
|                                                                                                                            |                           |                       |                        |