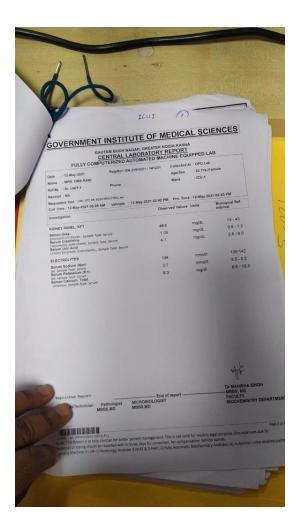

**Reports Attached** 

| 1 Al                                                                                                                       | Raenor                    |                       |                        |
|----------------------------------------------------------------------------------------------------------------------------|---------------------------|-----------------------|------------------------|
| HEMAN AND CRA                                                                                                              | picchal                   | ge Summary            | Department: No         |
|                                                                                                                            | Name: D M S Rani          | Rativam 51/Y/F        | Departe                |
| CRNO: 2021290757                                                                                                           | Name: DMS Ram             |                       | left vein              |
| CRNO: 2021290757<br>Outine and relevant investigation<br>MRI BRAIN WITH MRV WAS DON<br>control with hige infarct of rt pos | ns were sent.             | involving left trans  | sverse sinus, rere     |
| VIRI BRAIN WITH MRV WAS DON                                                                                                | E- f/s/o venous thrombo   | ietal lobe.           |                        |
| VIRI BRAIN WITH MRV WAS DON<br>cortical with hige infarct of rt pos                                                        | terior temporal and par   | lic profile was sent. |                        |
| After this report inj Livitver 4055                                                                                        | Atab cho imp              | roved.                | the shyrox 25 microg   |
| inj mannitol and dexa was given                                                                                            | and and ANTI TPO          | AB- >1000 101 11      | tab trivial advice wa  |
| After this report inj LMWH was s<br>Inj mannitol and dexa was given<br>On further investigation her take                   | further work up was de    | one, hemat opinon wa  | recautions following v |
| She had severe another iron(C                                                                                              | ARBOXYMALTOSE) wer        | e given with property |                        |
| transfusions and 1000 mg and                                                                                               | inte were added.          |                       | etc are awaited.       |
| 5.8 to 7.9, further oral suppleme<br>She is now improved and her thi<br>She was switched from inj LMW                      | rombophilia profile and   | vasculitic prome repe | red and vitamin k free |
| She was switched from inj LMW                                                                                              | H to tab acitrom , regula | PI/INR was the follo  | owing                  |
| She was switched from inj LMW<br>She is stable with occasional mil                                                         | d headache and is being   | dischargeo            |                        |
|                                                                                                                            |                           |                       |                        |
| TAB ACITROM 2MG/3MG ALTER                                                                                                  | RNATE DAY 2-3-2           | · ·                   |                        |
| TAB EPILIVE 500 1 TAB BD /0-                                                                                               | 10                        | IN THE OD IN M        | ORNING THEN STOP       |
| TAB DEXA 4 MG 8D FOR 15 DAY                                                                                                | S F/B 2MG BD FOR 1 W      | EEK F/B 2MG OD IN IN  | ONNE                   |
| TAB TELMA 40 MG 1 TAB OD (                                                                                                 | o Am                      | 24                    |                        |
| TAB TELMA 40 MG 1 TAB OD (<br>TAB THYROX 25 microgm 1 TAB                                                                  | ODAC 614 241              | 140                   |                        |
| TAB XIOFER XT 1 TAB OD 10 m                                                                                                |                           |                       |                        |
| TAB NUHENZ 1 ATB OD IN A                                                                                                   | n<br>In Infin             |                       |                        |
| TAB CALIFAST-D 1 TAB BD 10                                                                                                 | - 10 Pm                   |                       |                        |
| TAB TOPAMAC 25MG BD 10 A                                                                                                   | m - lopm                  |                       |                        |
|                                                                                                                            |                           |                       |                        |
|                                                                                                                            |                           | ON MONDAYS/FRIDA      | YS-05222496322 WIT     |
| TO FOLLOW UP IN NEUROLOG<br>DONE EVERY 3RD DAY) OR TAK                                                                     | E ONLINE CONSULTATI       | ON ON NEUROLOGY V     | WHATSAPP NO 800490     |
| INVESTIGATION RESULTS:                                                                                                     |                           |                       |                        |
| 2021-04-15 18:21:48.493                                                                                                    | CR X Ray Chest Bed        | side                  |                        |
| 2021-04-16 13:15:14.671                                                                                                    | Doppler Carotids          |                       |                        |
|                                                                                                                            | 01. TLC                   | 10.0                  |                        |
| 15/04/2021 06:19 PM                                                                                                        | 03. HGB                   | 5.9                   |                        |
| 15/04/2021 06:19 PM                                                                                                        | 04. HCT                   | 24.1                  |                        |
| 15/04/2021 06:19 PM                                                                                                        |                           | 432                   |                        |
| 15/04/2021 06:19 PM                                                                                                        | 05. PLT                   |                       |                        |
|                                                                                                                            | BED HAS N                 | OT BEEN VACATED       | FROM SYSTEM            |
| Printed on 26-4-2021 9:57:14                                                                                               |                           | agendra Babu @ 172.2  |                        |
| Printed on 20-4-2022 5-57-14                                                                                               |                           |                       |                        |
|                                                                                                                            |                           |                       |                        |
|                                                                                                                            |                           |                       |                        |
|                                                                                                                            |                           |                       |                        |
|                                                                                                                            |                           |                       |                        |