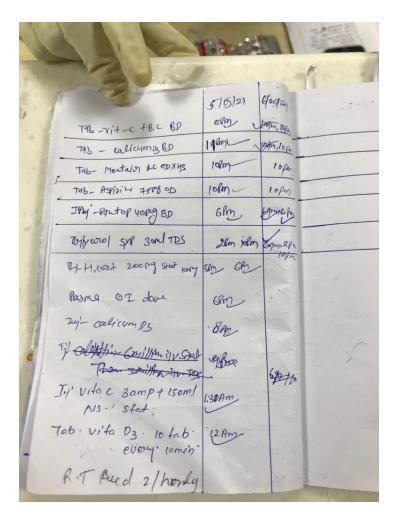

**Reports Attached** 

| 1 Al                                                                                                                       | Raenor                    |                       |                        |
|----------------------------------------------------------------------------------------------------------------------------|---------------------------|-----------------------|------------------------|
| HEMAN AND CRA                                                                                                              | picchal                   | ge Summary            | Department: No         |
|                                                                                                                            | Name: D M S Rani          | Rativam 51/Y/F        | Departe                |
| CRNO: 2021290757                                                                                                           | Name: DMS Ram             |                       | left vein              |
| CRNO: 2021290757<br>Outine and relevant investigation<br>MRI BRAIN WITH MRV WAS DON<br>control with hige infarct of rt pos | ns were sent.             | involving left trans  | sverse sinus, rere     |
| VIRI BRAIN WITH MRV WAS DON                                                                                                | E- f/s/o venous thrombo   | ietal lobe.           |                        |
| VIRI BRAIN WITH MRV WAS DON<br>cortical with hige infarct of rt pos                                                        | terior temporal and par   | lic profile was sent. |                        |
| After this report inj Livitver 4055                                                                                        | Atab cho imp              | roved.                | the shyrox 25 microg   |
| inj mannitol and dexa was given                                                                                            | and and ANTI TPO          | AB- >1000 101 11      | tab trivial advice wa  |
| After this report inj LMWH was s<br>Inj mannitol and dexa was given<br>On further investigation her take                   | further work up was de    | one, hemat opinon wa  | recautions following v |
| She had severe another iron(C                                                                                              | ARBOXYMALTOSE) wer        | e given with property |                        |
| transfusions and 1000 mg and                                                                                               | inte were added.          |                       | etc are awaited.       |
| 5.8 to 7.9, further oral suppleme<br>She is now improved and her thi<br>She was switched from inj LMW                      | rombophilia profile and   | vasculitic prome repe | red and vitamin k free |
| She was switched from inj LMW                                                                                              | H to tab acitrom , regula | PI/INR was the follo  | owing                  |
| She was switched from inj LMW<br>She is stable with occasional mil                                                         | d headache and is being   | dischargeo            |                        |
|                                                                                                                            |                           |                       |                        |
| TAB ACITROM 2MG/3MG ALTER                                                                                                  | RNATE DAY 2-3-2           | · ·                   |                        |
| TAB EPILIVE 500 1 TAB BD /0-                                                                                               | 10                        | IN THE OD IN M        | ORNING THEN STOP       |
| TAB DEXA 4 MG 8D FOR 15 DAY                                                                                                | S F/B 2MG BD FOR 1 W      | EEK F/B 2MG OD IN IN  | ONNE                   |
| TAB TELMA 40 MG 1 TAB OD (                                                                                                 | o Am                      | 24                    |                        |
| TAB TELMA 40 MG 1 TAB OD (<br>TAB THYROX 25 microgm 1 TAB                                                                  | ODAC 614 241              | 140                   |                        |
| TAB XIOFER XT 1 TAB OD 10 m                                                                                                |                           |                       |                        |
| TAB NUHENZ 1 ATB OD IN A                                                                                                   | n<br>In Infin             |                       |                        |
| TAB CALIFAST-D 1 TAB BD 10                                                                                                 | - 10 Pm                   |                       |                        |
| TAB TOPAMAC 25MG BD 10 A                                                                                                   | m - lopm                  |                       |                        |
|                                                                                                                            |                           |                       |                        |
|                                                                                                                            |                           | ON MONDAYS/FRIDA      | YS-05222496322 WIT     |
| TO FOLLOW UP IN NEUROLOG<br>DONE EVERY 3RD DAY) OR TAK                                                                     | E ONLINE CONSULTATI       | ON ON NEUROLOGY V     | WHATSAPP NO 800490     |
| INVESTIGATION RESULTS:                                                                                                     |                           |                       |                        |
| 2021-04-15 18:21:48.493                                                                                                    | CR X Ray Chest Bed        | side                  |                        |
| 2021-04-16 13:15:14.671                                                                                                    | Doppler Carotids          |                       |                        |
|                                                                                                                            | 01. TLC                   | 10.0                  |                        |
| 15/04/2021 06:19 PM                                                                                                        | 03. HGB                   | 5.9                   |                        |
| 15/04/2021 06:19 PM                                                                                                        | 04. HCT                   | 24.1                  |                        |
| 15/04/2021 06:19 PM                                                                                                        |                           | 432                   |                        |
| 15/04/2021 06:19 PM                                                                                                        | 05. PLT                   |                       |                        |
|                                                                                                                            | BED HAS N                 | OT BEEN VACATED       | FROM SYSTEM            |
| Printed on 26-4-2021 9:57:14                                                                                               |                           | agendra Babu @ 172.2  |                        |
| Printed on 20-4-2022 5-57-14                                                                                               |                           |                       |                        |
|                                                                                                                            |                           |                       |                        |
|                                                                                                                            |                           |                       |                        |
|                                                                                                                            |                           |                       |                        |
|                                                                                                                            |                           |                       |                        |