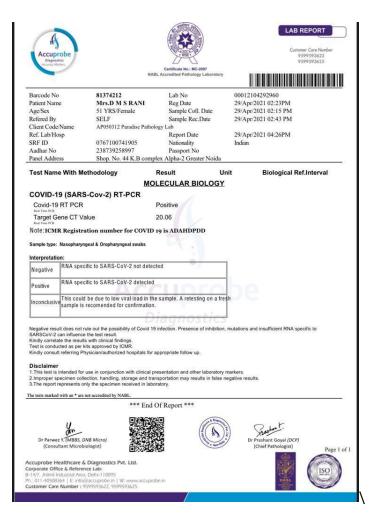

**Reports Attached** 

| 1 Al                                                                                                                       | Raenor                    |                       |                        |
|----------------------------------------------------------------------------------------------------------------------------|---------------------------|-----------------------|------------------------|
| HEMAN AND CRA                                                                                                              | picchal                   | ge Summary            | Department: No         |
|                                                                                                                            | Name: D M S Rani          | Rativam 51/Y/F        | Departe                |
| CRNO: 2021290757                                                                                                           | Name: DMS Ram             |                       | left vein              |
| CRNO: 2021290757<br>Outine and relevant investigation<br>MRI BRAIN WITH MRV WAS DON<br>control with hige infarct of rt pos | ns were sent.             | involving left trans  | sverse sinus, rere     |
| VIRI BRAIN WITH MRV WAS DON                                                                                                | E- f/s/o venous thrombo   | ietal lobe.           |                        |
| VIRI BRAIN WITH MRV WAS DON<br>cortical with hige infarct of rt pos                                                        | terior temporal and par   | lic profile was sent. |                        |
| After this report inj Livitver 4055                                                                                        | Atab cho imp              | roved.                | the shyrox 25 microg   |
| inj mannitol and dexa was given                                                                                            | and and ANTI TPO          | AB- >1000 101 11      | tab trivial advice wa  |
| After this report inj LMWH was s<br>Inj mannitol and dexa was given<br>On further investigation her take                   | further work up was de    | one, hemat opinon wa  | recautions following v |
| She had severe another iron(C                                                                                              | ARBOXYMALTOSE) wer        | e given with property |                        |
| transfusions and 1000 mg and                                                                                               | inte were added.          |                       | etc are awaited.       |
| 5.8 to 7.9, further oral suppleme<br>She is now improved and her thi<br>She was switched from inj LMW                      | rombophilia profile and   | vasculitic prome repe | red and vitamin k free |
| She was switched from inj LMW                                                                                              | H to tab acitrom , regula | PI/INR was the follo  | owing                  |
| She was switched from inj LMW<br>She is stable with occasional mil                                                         | d headache and is being   | dischargeo            |                        |
|                                                                                                                            |                           |                       |                        |
| TAB ACITROM 2MG/3MG ALTER                                                                                                  | RNATE DAY 2-3-2           | · ·                   |                        |
| TAB EPILIVE 500 1 TAB BD /0-                                                                                               | 10                        | IN THE OD IN M        | ORNING THEN STOP       |
| TAB DEXA 4 MG 8D FOR 15 DAY                                                                                                | S F/B 2MG BD FOR 1 W      | EEK F/B 2MG OD IN IN  | ONNE                   |
| TAB TELMA 40 MG 1 TAB OD (                                                                                                 | o Am                      | 24                    |                        |
| TAB TELMA 40 MG 1 TAB OD (<br>TAB THYROX 25 microgm 1 TAB                                                                  | ODAC 614 241              | 140                   |                        |
| TAB XIOFER XT 1 TAB OD 10 m                                                                                                |                           |                       |                        |
| TAB NUHENZ 1 ATB OD IN A                                                                                                   | n<br>In Infin             |                       |                        |
| TAB CALIFAST-D 1 TAB BD 10                                                                                                 | - 10 Pm                   |                       |                        |
| TAB TOPAMAC 25MG BD 10 A                                                                                                   | m - lopm                  |                       |                        |
|                                                                                                                            |                           |                       |                        |
|                                                                                                                            |                           | ON MONDAYS/FRIDA      | YS-05222496322 WIT     |
| TO FOLLOW UP IN NEUROLOG<br>DONE EVERY 3RD DAY) OR TAK                                                                     | E ONLINE CONSULTATI       | ON ON NEUROLOGY V     | WHATSAPP NO 800490     |
| INVESTIGATION RESULTS:                                                                                                     |                           |                       |                        |
| 2021-04-15 18:21:48.493                                                                                                    | CR X Ray Chest Bed        | side                  |                        |
| 2021-04-16 13:15:14.671                                                                                                    | Doppler Carotids          |                       |                        |
|                                                                                                                            | 01. TLC                   | 10.0                  |                        |
| 15/04/2021 06:19 PM                                                                                                        | 03. HGB                   | 5.9                   |                        |
| 15/04/2021 06:19 PM                                                                                                        | 04. HCT                   | 24.1                  |                        |
| 15/04/2021 06:19 PM                                                                                                        |                           | 432                   |                        |
| 15/04/2021 06:19 PM                                                                                                        | 05. PLT                   |                       |                        |
|                                                                                                                            | BED HAS N                 | OT BEEN VACATED       | FROM SYSTEM            |
| Printed on 26-4-2021 9:57:14                                                                                               |                           | agendra Babu @ 172.2  |                        |
| Printed on 20-4-2022 5-57-14                                                                                               |                           |                       |                        |
|                                                                                                                            |                           |                       |                        |
|                                                                                                                            |                           |                       |                        |
|                                                                                                                            |                           |                       |                        |
|                                                                                                                            |                           |                       |                        |