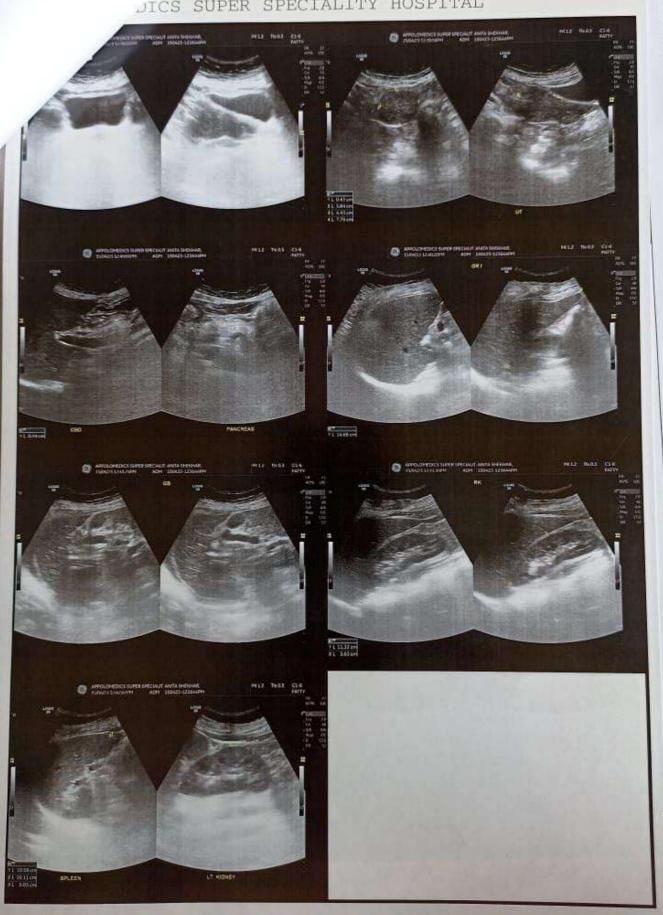

### **Apollomedics Superspeciality Hospital**

Kanpur-Lucknow Road, Lucknow Phone No: 8429021617

Patient ID: 2023040178 Name: Mrs. ANITA SHEKHAR Age: 47 Y Sex: F Date: 15-Apr-2023 Hospital ID: 375260 Ref By: SELF Examined By: Dr. RAJIV RANJAN SINGH MD.DM. Study: UGIE