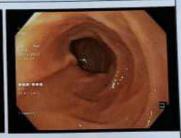

### **Apollomedics Superspeciality Hospital**

Kanpur-Lucknow Road, Lucknow Phone No: 8429021617

Patient ID: 2023040178 Name: Mrs. ANITA SHEKHAR Age: 47 Y Sex: F Date: 15-Apr-2023 Hospital ID: 375260 Ref By: SELF Examined By: Dr. RAJIV RANJAN SINGH MD.DM. Study: UGIE

ESOPHAGO-GASTRO-DUODENOSCOPY

PROCEDURE:UPPER GI ENDOSCOPY
INSTRUMENT USED: OLYMPUS GIF-H190 WITH NBI
PREMEDICATION/ANAESTHESIA USED: XYLOCAINE
SPRAY
INFORMED CONSENT TAKEN

### ESOPHAGUS:

Normal mucosa

STOMACH: Fundus: Normal mucosa.

Body: Normal mucosa. Antrum: Normal mucosa. Pylorus: Normal mucosa.

DUODENUM:

First Part: Normal mucosa. Second Part: Normal mucosa.

IMPRESSION: Normal Study