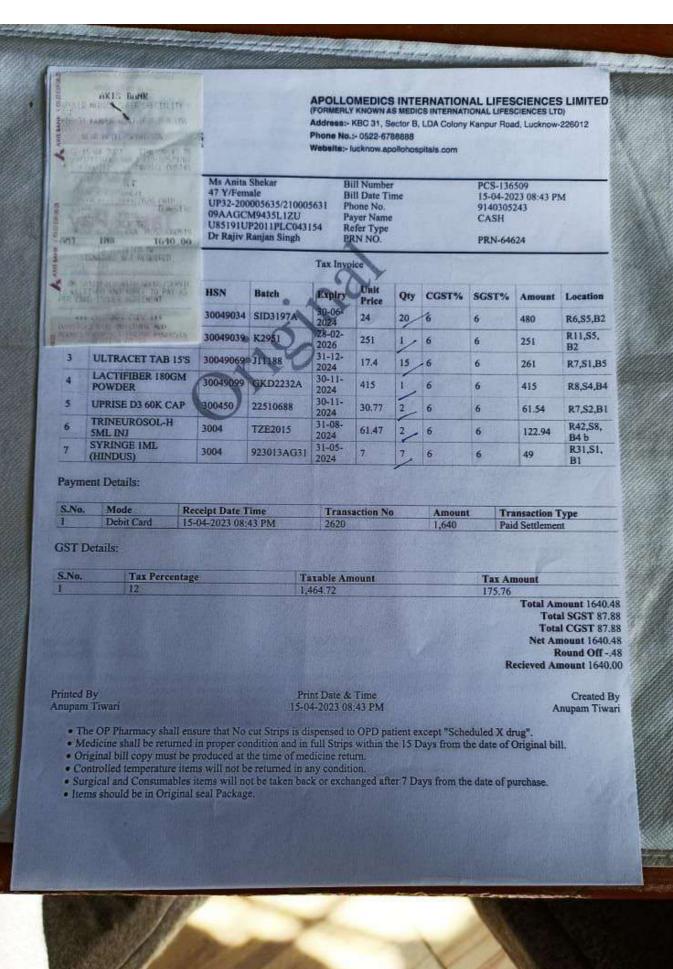

### **Apollomedics Superspeciality Hospital**

Kanpur-Lucknow Road, Lucknow Phone No: 8429021617

Patient ID: 2023040178 Name: Mrs. ANITA SHEKHAR Age: 47 Y Sex: F Date: 15-Apr-2023 Hospital ID: 375260 Ref By: SELF Examined By: Dr. RAJIV RANJAN SINGH MD.DM. Study: UGIE

ESOPHAGO-GASTRO-DUODENOSCOPY

PROCEDURE:UPPER GI ENDOSCOPY
INSTRUMENT USED: OLYMPUS GIF-H190 WITH NBI
PREMEDICATION/ANAESTHESIA USED: XYLOCAINE
SPRAY
INFORMED CONSENT TAKEN

### ESOPHAGUS:

Normal mucosa

STOMACH: Fundus: Normal mucosa.

Body: Normal mucosa. Antrum: Normal mucosa. Pylorus: Normal mucosa.

DUODENUM:

First Part: Normal mucosa. Second Part: Normal mucosa.

IMPRESSION: Normal Study

DR. RAJIV RANJAN SINGH

DR. SUHANG VERMA M.D., D.M DR. JAYENDRA SHUKLA M.D., D.M GSTIN: 09AAGCM9435L1ZU

OP Cash Bill -Bill of Supply

Reference No :

Name

: Mrs. ANITA SHEKHAR

Age: 47Yr 8Mth 30Days

UHID: MILL 0000375260

Spouse Name : MR. KESHAV NATH

; paliya kala lakheempur kheeri

Sex: Female

OP Number: MILSAH23723

Pan Number:

Doctor's Name : Dr. Rajiv Ranjan Singh

Speciality

: GASTROENTEROLOGY