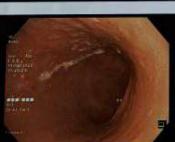

### ESOPHAGUS:

Normal mucosa

STOMACH: Fundus: Normal mucosa.

Body: Normal mucosa. Antrum: Normal mucosa. Pylorus: Normal mucosa.

DUODENUM:

First Part: Normal mucosa. Second Part: Normal mucosa.

IMPRESSION: Normal Study