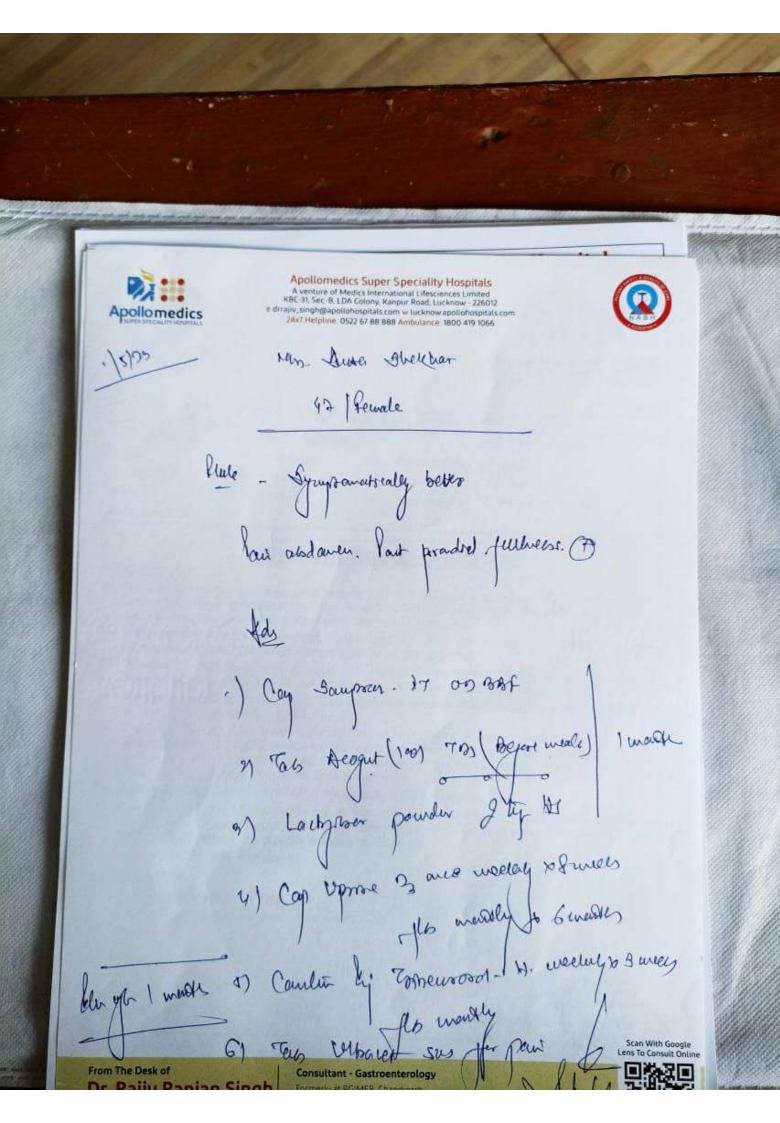

x 4.4 x 3.8 cm) and echotexture.
   Endometrium measures approx, 4.3mm in thickness and regular. Both ovaries appear normal in size and echotexture. No obvious adnexal mass seen.
- · No free fluid in peritoneal cavity.

### IMPRESSION:

· Grade I fatty infiltration of liver.

Adv.: Clinical correlation and further evaluation.

france?

Dr. Anurag Singh MD (Gold Medalist) (Consultant Radiologist)

Printed On:

Printed By:

Reported By: 723858

Page 1 of 2

Apollomedics Super Speciality Hospitals

A Venture of Apollomedics International Lifesciences Limited (formerly known as Medics International Lifesciences Limited) KBC-31, Sector-8, LDA Colony, Kanpur Road, Lucknow - 226012, UP, India Helpline No.1800 419 1066 t+91 522 67 88 888 wlucknowapollohospitals.com

CIN No. UB5191UP2011PLC043154





### APOLLOMEDICS INTERNATIONAL LIFESCIENCES LIMITED

(FORMERLY KNOWN AS MEDICS INTERNATIONAL LIFESCIENCES LTD)

Address:- KBC 31, Sector B, LDA Colony Kanpur Road, Lucknow-226012

Phone No.:- 0522-6788888

Website:- lucknow.apollohospitals.com

Patient Name Age/Gender DL No. GSTIN CIN No: Treating Doctor

Mrs Anita 24 Y,1 D/Female UP32-200005635/210005631 09AAGCM9435L1ZU U85191UP2011PLC043154 Dr Rajiv Ranjan Singh

Bill Number Bill Date Time Phone No. Payer Name Refer Type PRN NO.

PCS-136004 15-04-2023 09:04 AM 7526076589 CASH

PRN-64297

#### Tax Invoice

| S.  | Item Desc                 | HSN      | Batch    | Expiry         | Unit<br>Price | Qty | CGST% | SGST% | Amount | Location      |
|-----|---------------------------|----------|----------|----------------|---------------|----