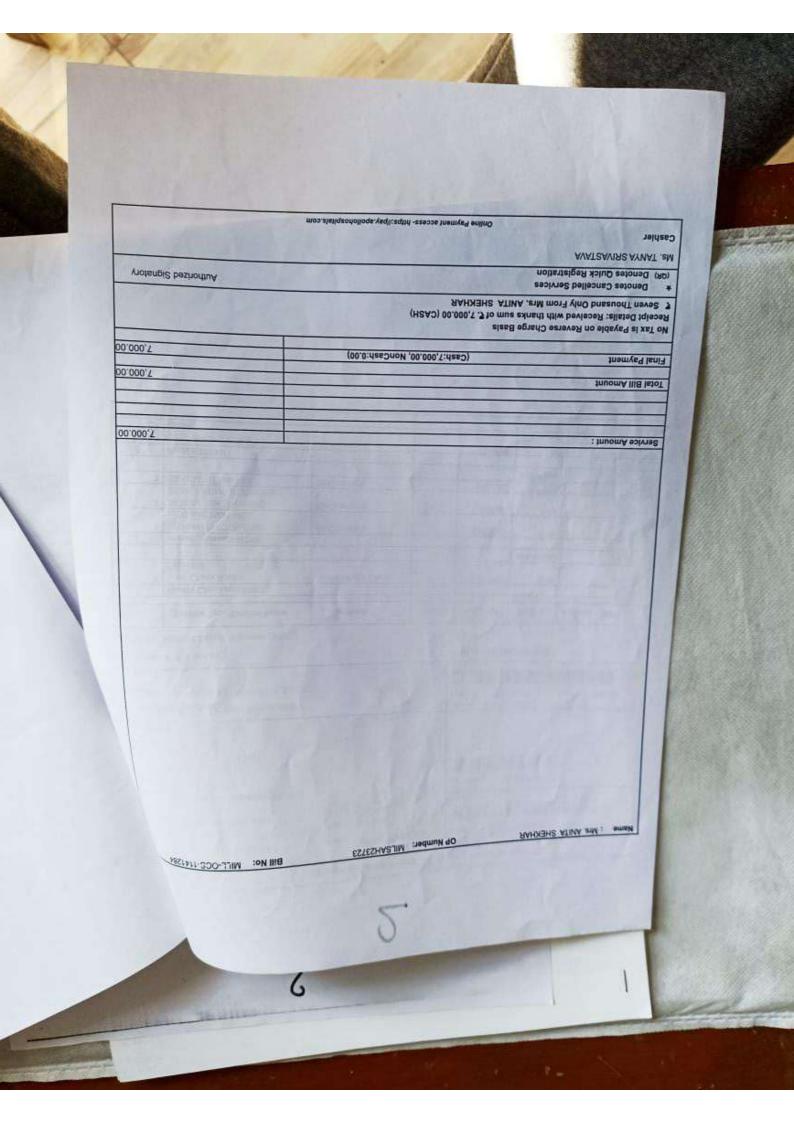

DR. RAJIV RANJAN SINGH

DR. SUHANG VERMA M.D., D.M DR. JAYENDRA SHUKLA M.D., D.M GSTIN: 09AAGCM9435L1ZU

OP Cash Bill -Bill of Supply

Reference No :

Name

: Mrs. ANITA SHEKHAR

Age: 47Yr 8Mth 30Days

UHID: MILL 0000375260

Spouse Name : MR. KESHAV NATH

; paliya kala lakheempur kheeri

Sex: Female

OP Number: MILSAH23723

Pan Number:

Doctor's Name : Dr. Rajiv Ranjan Singh

Speciality

: GASTROENTEROLOGY