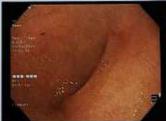

### **Apollomedics Superspeciality Hospital**

Kanpur-Lucknow Road, Lucknow Phone No: 8429021617

Patient ID: 2023040178 Name: Mrs. ANITA SHEKHAR Age: 47 Y Sex: F Date: 15-Apr-2023 Hospital ID: 375260 Ref By: SELF Examined By: Dr. RAJIV RANJAN SINGH MD.DM. Study: UGIE

ESOPHAGO-GASTRO-DUODENOSCOPY

PROCEDURE:UPPER GI ENDOSCOPY
INSTRUMENT USED: OLYMPUS GIF-H190 WITH NBI
PREMEDICATION/ANAESTHESIA USED: XYLOCAINE
SPRAY
INFORMED CONSENT TAKEN

### ESOPHAGUS:

Normal mucosa

STOMACH: Fundus: Normal mucosa.

Body: Normal mucosa. Antrum: Normal mucosa. Pylorus: Normal mucosa.

DUODENUM:

First Part: Normal mucosa. Second Part: Normal mucosa.

IMPRESSION: Normal Study