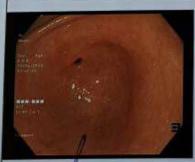

### ESOPHAGUS:

Normal mucosa

STOMACH: Fundus: Normal mucosa.

Body: Normal mucosa. Antrum: Normal mucosa. Pylorus: Normal mucosa.

DUODENUM:

First Part: Normal mucosa. Second Part: Normal mucosa.

IMPRESSION: Normal Study