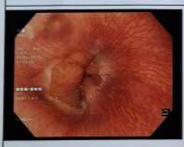

### **Apollomedics Superspeciality Hospital**

Kanpur-Lucknow Road, Lucknow Phone No: 8429021617

Patient ID: 2023040178 Name: Mrs. ANITA SHEKHAR Age: 47 Y Sex: F Date: 15-Apr-2023 Hospital ID: 375260 Ref By: SELF Examined By: Dr. RAJIV RANJAN SINGH MD.DM. Study: UGIE

ESOPHAGO-GASTRO-DUODENOSCOPY

PROCEDURE:UPPER GI ENDOSCOPY
INSTRUMENT USED: OLYMPUS GIF-H190 WITH NBI
PREMEDICATION/ANAESTHESIA USED: XYLOCAINE
SPRAY
INFORMED CONSENT TAKEN

### ESOPHAGUS:

Normal mucosa

STOMACH: Fundus: Normal mucosa.

Body: Normal mucosa. Antrum: Normal mucosa. Pylorus: Normal mucosa.

DUODENUM:

First Part: Normal mucosa. Second Part: Normal mucosa.

IMPRESSION: Normal Study