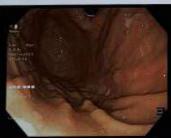

### ESOPHAGUS:

Normal mucosa

STOMACH: Fundus: Normal mucosa.

Body: Normal mucosa. Antrum: Normal mucosa. Pylorus: Normal mucosa.

DUODENUM:

First Part: Normal mucosa. Second Part: Normal mucosa.

IMPRESSION: Normal Study